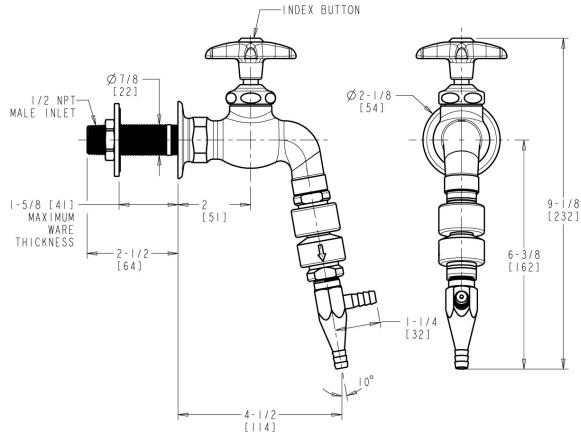

## **Product Type**

Wall-mounted hose bibb water faucet with flange

### **Features & Specifications**

- Single-hole
- Straight serrated nozzle with aspirator and vacuum breaker
- Vandal Proof 2-1/2" cross handle with button indexed 'CW'
- Slow compression Control-A-Flo operating cartridge, left-hand
- Inline atmospheric vacuum breaker

## **Architect/Engineer Specification**

Chicago Faucets No. LWV4-C63 Wall-mounted hose bibb water faucet with flange and inlet shank assembly, polished chrome finish. Single-hole mount. Straight serrated nozzle with aspirator and vacuum breaker. Slow compression Control-A-Flo operating cartridge, lefthand turn. 2-1/2" cross handle, black nylon, with button indexed 'CW'. Inline atmospheric vacuum breaker.