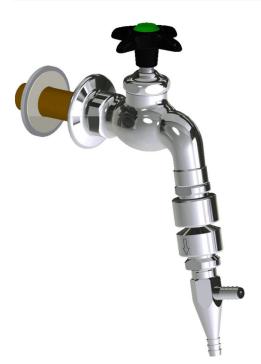

## **Product Type**

Wall-mounted hose bibb water faucet with flange

### **Features & Specifications**

- Single-hole
- Straight serrated nozzle with aspirator and vacuum breaker
- Vandal Proof 2-1/2" cross handle with button indexed 'CW'
- Slow compression Control-A-Flo operating cartridge, left-hand
- Inline atmospheric vacuum breaker

## **Architect/Engineer Specification**

Chicago Faucets No. LWV4-C63 Wall-mounted hose bibb water faucet with flange and inlet shank assembly, polished chrome finish. Single-hole mount. Straight serrated nozzle with aspirator and vacuum breaker. Slow compression Control-A-Flo operating cartridge, lefthand turn. 2-1/2" cross handle, black nylon, with button indexed 'CW'. Inline atmospheric vacuum breaker.