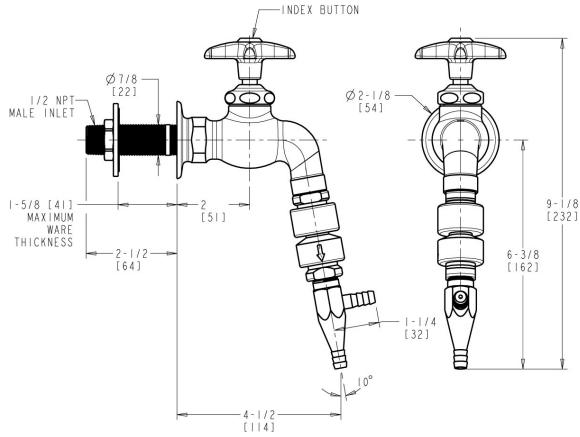

## **Product Type**

Wall-mounted hose bibb water faucet with flange

#### **Features & Specifications**

- Single-hole
- Straight serrated nozzle with aspirator and vacuum breaker
- Vandal Proof 2-1/2" cross handle with button indexed 'CW'
- Slow compression Control-A-Flo operating cartridge, left-hand
- Inline atmospheric vacuum breaker

### **Architect/Engineer Specification**

Chicago Faucets No. LWV4-C61 Wall-mounted hose bibb water faucet with flange and inlet shank assembly, polished chrome finish. Single-hole mount. Straight serrated nozzle with aspirator and vacuum breaker. Slow compression Control-A-Flo operating cartridge, lefthand turn. 2-1/2" cross handle with button indexed 'CW'. Inline atmospheric vacuum breaker.