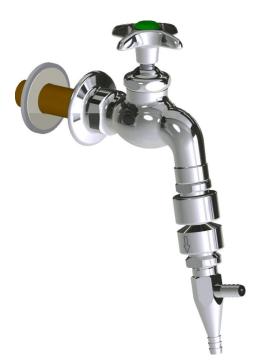

## **Product Type**

Wall-mounted hose bibb water faucet with flange

#### **Features & Specifications**

- Single-hole
- Straight serrated nozzle with aspirator and vacuum breaker
- Vandal Proof 2-1/2" cross handle with button indexed 'CW'
- Slow compression Control-A-Flo operating cartridge, left-hand
- Inline atmospheric vacuum breaker

### **Architect/Engineer Specification**

Chicago Faucets No. LWV4-C61 Wall-mounted hose bibb water faucet with flange and inlet shank assembly, polished chrome finish. Single-hole mount. Straight serrated nozzle with aspirator and vacuum breaker. Slow compression Control-A-Flo operating cartridge, lefthand turn. 2-1/2" cross handle with button indexed 'CW'. Inline atmospheric vacuum breaker.