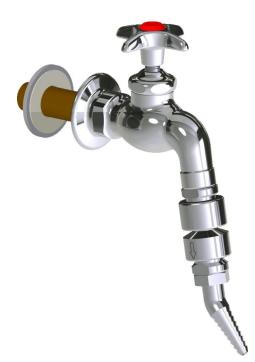

## **Product Type**

Wall-mounted hose bibb water faucet with flange

### **Features & Specifications**

- Single-hole
- 30-degree angle serrated nozzle with vacuum breaker
- Vandal Proof 2-1/2" cross handle with button indexed 'HW'
- Slow compression Control-A-Flo operating cartridge, left-hand
- Inline atmospheric vacuum breaker

## **Architect/Engineer Specification**

Chicago Faucets No. LWV4-C52 Wall-mounted hose bibb water faucet with flange and inlet shank assembly, polished chrome finish. Single-hole mount. 30-degree angle serrated nozzle with vacuum breaker. Slow compression Control-A-Flo operating cartridge, left-hand turn. 2-1/2" cross handle with button indexed 'HW'. Inline atmospheric vacuum breaker.