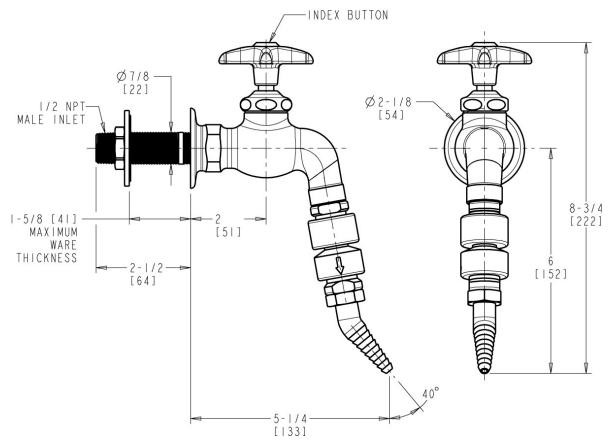

### **Features & Specifications**

- Single-hole
- 30-degree angle serrated nozzle with vacuum breaker
- Vandal Proof 2-1/2" cross handle with button indexed 'HW'
- Slow compression Control-A-Flo operating cartridge, left-hand
- Inline atmospheric vacuum breaker

## **Architect/Engineer Specification**

Chicago Faucets No. LWV4-C52 Wall-mounted hose bibb water faucet with flange and inlet shank assembly, polished chrome finish. Single-hole mount. 30-degree angle serrated nozzle with vacuum breaker. Slow compression Control-A-Flo operating cartridge, left-hand turn. 2-1/2" cross handle with button indexed 'HW'. Inline atmospheric vacuum breaker.