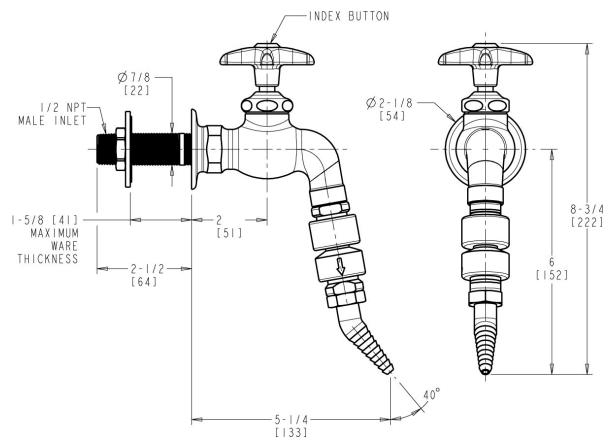

#### **Features & Specifications**

- Single-hole
- 30-degree angle serrated nozzle with vacuum breaker
- Vandal Proof 2-1/2" cross handle with button indexed 'CW'
- Slow compression Control-A-Flo operating cartridge, left-hand
- Inline atmospheric vacuum breaker

### **Architect/Engineer Specification**

Chicago Faucets No. LWV4-C51 Wall-mounted hose bibb water faucet with flange and inlet shank assembly, polished chrome finish. Single-hole mount. 30-degree angle serrated nozzle with vacuum breaker. Slow compression Control-A-Flo operating cartridge, left-hand turn. 2-1/2" cross handle with button indexed 'CW'. Inline atmospheric vacuum breaker.