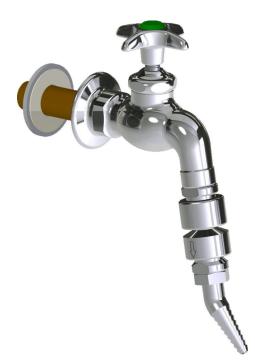

## **Product Type**

Wall-mounted hose bibb water faucet with flange

#### **Features & Specifications**

- Single-hole
- 30-degree angle serrated nozzle with vacuum breaker
- Vandal Proof 2-1/2" cross handle with button indexed 'CW'
- Slow compression Control-A-Flo operating cartridge, left-hand
- Inline atmospheric vacuum breaker

### **Architect/Engineer Specification**

Chicago Faucets No. LWV4-C51 Wall-mounted hose bibb water faucet with flange and inlet shank assembly, polished chrome finish. Single-hole mount. 30-degree angle serrated nozzle with vacuum breaker. Slow compression Control-A-Flo operating cartridge, left-hand turn. 2-1/2" cross handle with button indexed 'CW'. Inline atmospheric vacuum breaker.