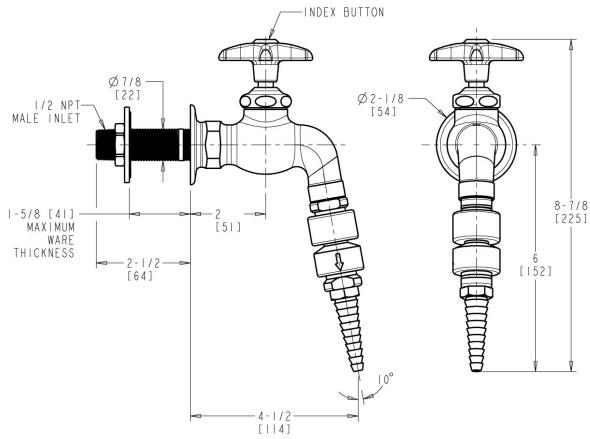

### **Features & Specifications**

- Single-hole
- Straight serrated nozzle with vacuum breaker
- Vandal Proof 2-1/2" cross handle with button indexed 'HW'
- Slow compression Control-A-Flo operating cartridge, left-hand
- Inline atmospheric vacuum breaker

## **Architect/Engineer Specification**

Chicago Faucets No. LWV4-C44 Wall-mounted hose bibb water faucet with flange and inlet shank assembly, polished chrome finish. Single-hole mount. Straight serrated nozzle with vacuum breaker. Slow compression Control-A-Flo operating cartridge, left-hand turn. 2-1/2" cross handle, black nylon, with button indexed 'HW'. Inline atmospheric vacuum breaker.