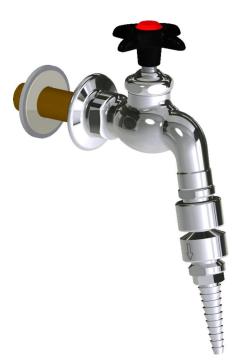

## **Product Type**

Wall-mounted hose bibb water faucet with flange

### **Features & Specifications**

- Single-hole
- Straight serrated nozzle with vacuum breaker
- Vandal Proof 2-1/2" cross handle with button indexed 'HW'
- Slow compression Control-A-Flo operating cartridge, left-hand
- Inline atmospheric vacuum breaker

## **Architect/Engineer Specification**

Chicago Faucets No. LWV4-C44 Wall-mounted hose bibb water faucet with flange and inlet shank assembly, polished chrome finish. Single-hole mount. Straight serrated nozzle with vacuum breaker. Slow compression Control-A-Flo operating cartridge, left-hand turn. 2-1/2" cross handle, black nylon, with button indexed 'HW'. Inline atmospheric vacuum breaker.