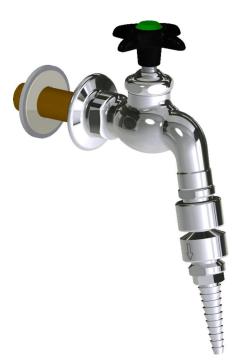

## **Product Type**

Wall-mounted hose bibb water faucet with flange

## **Features & Specifications**

- Single-hole
- Straight serrated nozzle with vacuum breaker
- Vandal Proof 2-1/2" cross handle with button indexed 'CW'
- Slow compression Control-A-Flo operating cartridge, left-hand
- Inline atmospheric vacuum breaker

## **Architect/Engineer Specification**

Chicago Faucets No. LWV4-C43 Wall-mounted hose bibb water faucet with flange and inlet shank assembly, polished chrome finish. Single-hole mount. Straight serrated nozzle with vacuum breaker. Slow compression Control-A-Flo operating cartridge, left-hand turn. 2-1/2" cross handle, black nylon, with button indexed 'CW'. Inline atmospheric vacuum breaker.