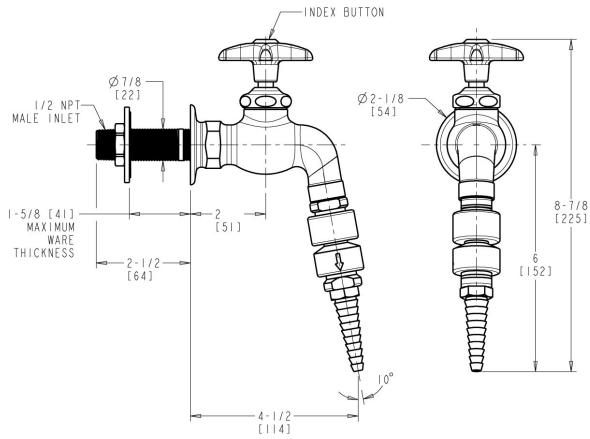

## **Features & Specifications**

- Single-hole
- Straight serrated nozzle with vacuum breaker
- Vandal Proof 2-1/2" cross handle with button indexed 'CW'
- Slow compression Control-A-Flo operating cartridge, left-hand
- Inline atmospheric vacuum breaker

## **Architect/Engineer Specification**

Chicago Faucets No. LWV4-C43 Wall-mounted hose bibb water faucet with flange and inlet shank assembly, polished chrome finish. Single-hole mount. Straight serrated nozzle with vacuum breaker. Slow compression Control-A-Flo operating cartridge, left-hand turn. 2-1/2" cross handle, black nylon, with button indexed 'CW'. Inline atmospheric vacuum breaker.