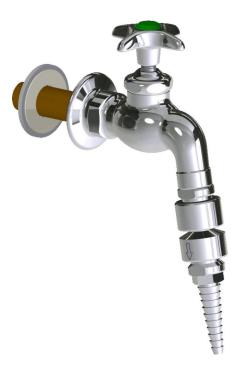

## **Product Type**

Wall-mounted hose bibb water faucet with flange

## **Features & Specifications**

- Single-hole
- Straight serrated nozzle with vacuum breaker
- Vandal Proof 2-1/2" cross handle with button indexed 'CW'
- Slow compression Control-A-Flo operating cartridge, left-hand
- Inline atmospheric vacuum breaker

## **Architect/Engineer Specification**

Chicago Faucets No. LWV4-C41 Wall-mounted hose bibb water faucet with flange and inlet shank assembly, polished chrome finish. Single-hole mount. Straight serrated nozzle with vacuum breaker. Slow compression Control-A-Flo operating cartridge, left-hand turn. 2-1/2" cross handle with button indexed 'CW'. Inline atmospheric vacuum breaker.