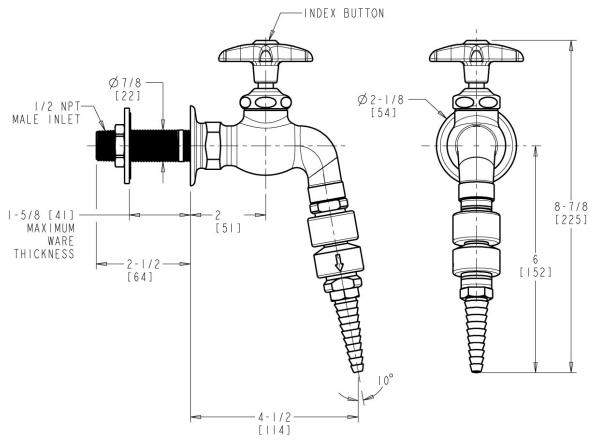

## **Features & Specifications**

- Single-hole
- Straight serrated nozzle with vacuum breaker
- Vandal Proof 2-1/2" cross handle with button indexed 'CW'
- Slow compression Control-A-Flo operating cartridge, left-hand
- Inline atmospheric vacuum breaker

## **Architect/Engineer Specification**

Chicago Faucets No. LWV4-C41 Wall-mounted hose bibb water faucet with flange and inlet shank assembly, polished chrome finish. Single-hole mount. Straight serrated nozzle with vacuum breaker. Slow compression Control-A-Flo operating cartridge, left-hand turn. 2-1/2" cross handle with button indexed 'CW'. Inline atmospheric vacuum breaker.