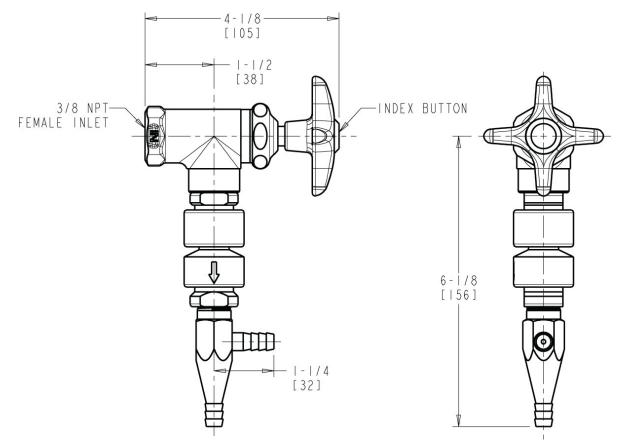

### **Features & Specifications**

- Straight serrated nozzle with aspirator and vacuum breaker
- Vandal Proof 2-1/2" cross handle with button indexed 'HW'
- Slow compression Control-A-Flo operating cartridge, left-hand
- Inline vacuum breaker with dual checks

## **Architect/Engineer Specification**

Chicago Faucets No. LWV2-C64 Single water valve for wall or turret mount, polished chrome finish. Straight serrated nozzle with aspirator and vacuum breaker. Slow compression Control-A-Flo operating cartridge, left-hand turn. 2-1/2" cross handle, black nylon, with button indexed 'HW'. Inline vacuum breaker with dual checks.