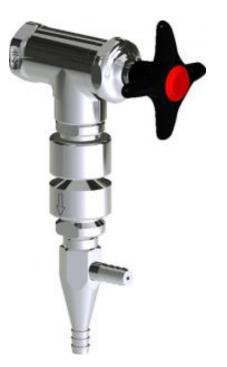

### **Features & Specifications**

- Straight serrated nozzle with aspirator and vacuum breaker
- Vandal Proof 2-1/2" cross handle with button indexed 'HW'
- Slow compression Control-A-Flo operating cartridge, left-hand
- Inline vacuum breaker with dual checks

## **Architect/Engineer Specification**

Chicago Faucets No. LWV2-C64 Single water valve for wall or turret mount, polished chrome finish. Straight serrated nozzle with aspirator and vacuum breaker. Slow compression Control-A-Flo operating cartridge, left-hand turn. 2-1/2" cross handle, black nylon, with button indexed 'HW'. Inline vacuum breaker with dual checks.