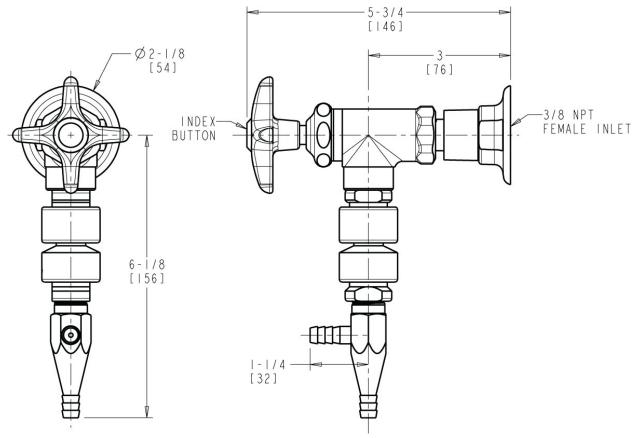

## **Features & Specifications**

- Straight serrated nozzle with aspirator and vacuum breaker
- Vandal Proof 2-1/2" cross handle with button indexed 'HW'
- Slow compression Control-A-Flo operating cartridge, left-hand
- Inline vacuum breaker with dual checks

## **Architect/Engineer Specification**

Chicago Faucets No. LWV2-C64-50 Wall-mounted water valve with flange, polished chrome finish. Straight serrated nozzle with aspirator and vacuum breaker. Slow compression Control-A-Flo operating cartridge, left-hand turn. 2-1/2" cross handle, black nylon, with button indexed 'HW'. Inline vacuum breaker with dual checks.