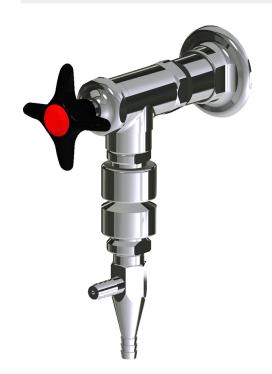

## **Features & Specifications**

- Straight serrated nozzle with aspirator and vacuum breaker
- Vandal Proof 2-1/2" cross handle with button indexed 'HW'
- Slow compression Control-A-Flo operating cartridge, left-hand
- Inline vacuum breaker with dual checks

## **Architect/Engineer Specification**

Chicago Faucets No. LWV2-C64-50 Wall-mounted water valve with flange, polished chrome finish. Straight serrated nozzle with aspirator and vacuum breaker. Slow compression Control-A-Flo operating cartridge, left-hand turn. 2-1/2" cross handle, black nylon, with button indexed 'HW'. Inline vacuum breaker with dual checks.