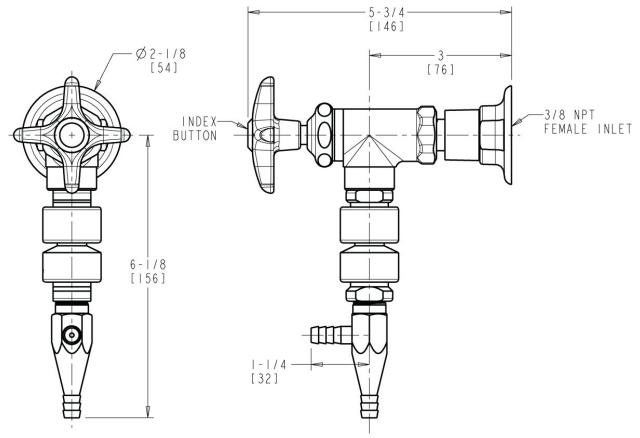

## **Product Type**

Wall-mounted water valve with flange

## **Features & Specifications**

- Straight serrated nozzle with aspirator and vacuum breaker
- Vandal Proof 2-1/2" cross handle with button indexed 'CW'
- Slow compression Control-A-Flo operating cartridge, left-hand
- Inline vacuum breaker with dual checks

## **Architect/Engineer Specification**

Chicago Faucets No. LWV2-C63-50 Wall-mounted water valve with flange, polished chrome finish. Straight serrated nozzle with aspirator and vacuum breaker. Slow compression Control-A-Flo operating cartridge, left-hand turn. 2-1/2" cross handle, black nylon, with button indexed 'CW'. Inline vacuum breaker with dual checks.