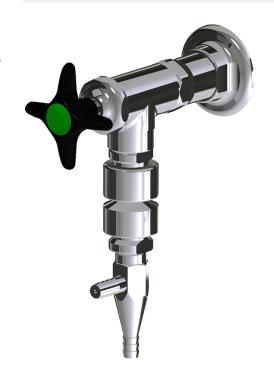

## **Product Type**

Wall-mounted water valve with flange

## **Features & Specifications**

- Straight serrated nozzle with aspirator and vacuum breaker
- Vandal Proof 2-1/2" cross handle with button indexed 'CW'
- Slow compression Control-A-Flo operating cartridge, left-hand
- Inline vacuum breaker with dual checks

## **Architect/Engineer Specification**

Chicago Faucets No. LWV2-C63-50 Wall-mounted water valve with flange, polished chrome finish. Straight serrated nozzle with aspirator and vacuum breaker. Slow compression Control-A-Flo operating cartridge, left-hand turn. 2-1/2" cross handle, black nylon, with button indexed 'CW'. Inline vacuum breaker with dual checks.