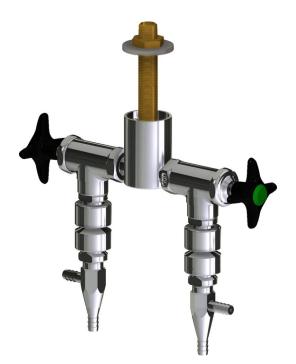

## **Product Type**

Deck-mounted laboratory turret with water valve

### **Features & Specifications**

- Straight serrated nozzle with aspirator and vacuum breaker
- Vandal Proof 2-1/2" cross handle with button indexed 'CW'
- Slow compression Control-A-Flo operating cartridge, left-hand
- Inline vacuum breaker with dual checks

## **Architect/Engineer Specification**

Chicago Faucets No. LWV2-C63-25 Deck-mounted laboratory turret with water valve, polished chrome finish. Straight serrated nozzle with aspirator and vacuum breaker. Slow compression Control-A-Flo operating cartridge, left-hand turn. 2-1/2" cross handle, black nylon, with button indexed 'CW'. Inline vacuum breaker with dual checks.