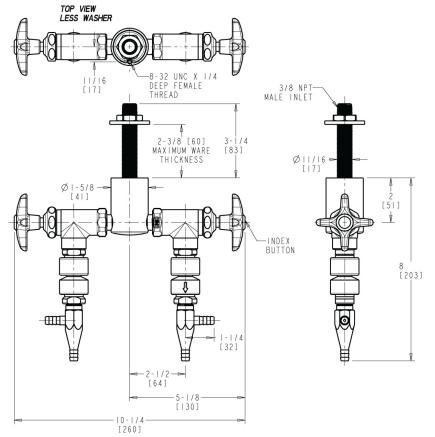

## **Product Type**

Deck-mounted laboratory turret with water valve

### **Features & Specifications**

- Straight serrated nozzle with aspirator and vacuum breaker
- Vandal Proof 2-1/2" cross handle with button indexed 'CW'
- Slow compression Control-A-Flo operating cartridge, left-hand
- Inline vacuum breaker with dual checks

## **Architect/Engineer Specification**

Chicago Faucets No. LWV2-C63-25 Deck-mounted laboratory turret with water valve, polished chrome finish. Straight serrated nozzle with aspirator and vacuum breaker. Slow compression Control-A-Flo operating cartridge, left-hand turn. 2-1/2" cross handle, black nylon, with button indexed 'CW'. Inline vacuum breaker with dual checks.