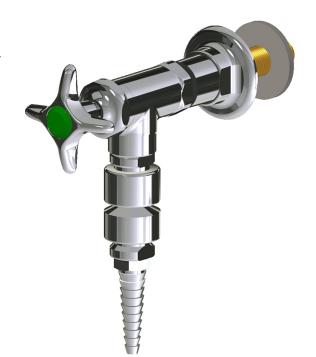

## **Product Type**

Wall-mounted water valve with flange

## **Features & Specifications**

- Straight serrated nozzle with vacuum breaker
- Vandal Proof 2-1/2" cross handle with button indexed 'CW'
- Slow compression operating cartridge, left-hand
- Inline vacuum breaker with dual checks

## **Architect/Engineer Specification**

Chicago Faucets No. LWV2-A41-55 Wall-mounted water valve with flange, polished chrome finish. Straight serrated nozzle with vacuum breaker. Slow compression operating cartridge, left-hand turn. 2-1/2" cross handle with button indexed 'CW'. Inline vacuum breaker with dual checks.