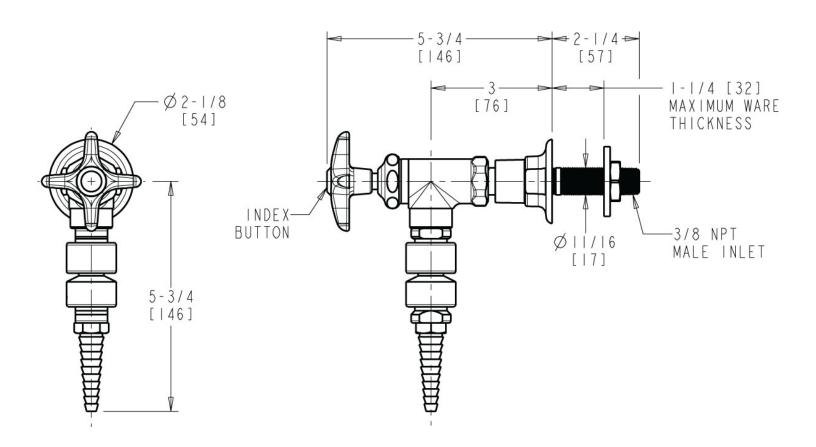

## **Product Type**

Wall-mounted water valve with flange

## **Features & Specifications**

- Straight serrated nozzle with vacuum breaker
- Vandal Proof 2-1/2" cross handle with button indexed 'CW'
- Slow compression operating cartridge, left-hand
- Inline vacuum breaker with dual checks

## **Architect/Engineer Specification**

Chicago Faucets No. LWV2-A41-55 Wall-mounted water valve with flange, polished chrome finish. Straight serrated nozzle with vacuum breaker. Slow compression operating cartridge, left-hand turn. 2-1/2" cross handle with button indexed 'CW'. Inline vacuum breaker with dual checks.