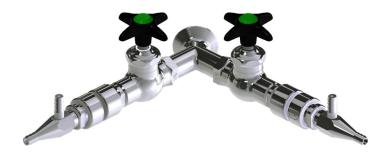

## **Product Type**

Wall-mounted water valve with flange

## **Features & Specifications**

- Straight serrated nozzle with aspirator and vacuum breaker
- Vandal Proof 2-1/2" cross handle with button indexed 'CW'
- Slow compression Control-A-Flo operating cartridge, left-hand
- Inline vacuum breaker with dual checks

## **Architect/Engineer Specification**

Chicago Faucets No. LWV1-C63-60 Wall-mounted water valve with flange, polished chrome finish. Straight serrated nozzle with aspirator and vacuum breaker. Slow compression Control-A-Flo operating cartridge, left-hand turn. 2-1/2" cross handle, black nylon, with button indexed 'CW'. Inline vacuum breaker with dual checks.