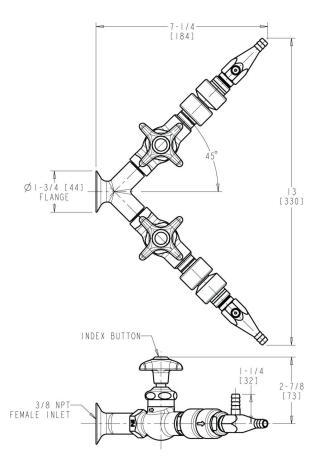

## **Product Type**

Wall-mounted water valve with flange

## **Features & Specifications**

- Straight serrated nozzle with aspirator and vacuum breaker
- Vandal Proof 2-1/2" cross handle with button indexed 'CW'
- Slow compression Control-A-Flo operating cartridge, left-hand
- Inline vacuum breaker with dual checks

## **Architect/Engineer Specification**

Chicago Faucets No. LWV1-C63-60 Wall-mounted water valve with flange, polished chrome finish. Straight serrated nozzle with aspirator and vacuum breaker. Slow compression Control-A-Flo operating cartridge, left-hand turn. 2-1/2" cross handle, black nylon, with button indexed 'CW'. Inline vacuum breaker with dual checks.