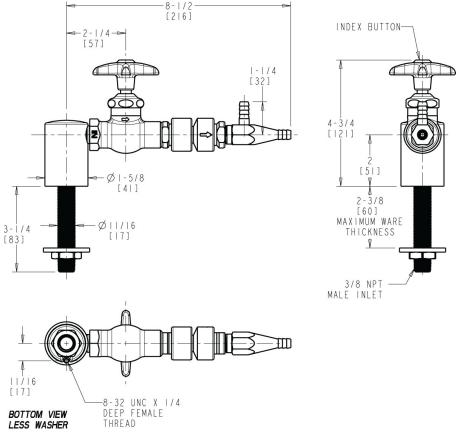

## **Product Type**

Deck-mounted laboratory turret with water valve

### **Features & Specifications**

- Straight serrated nozzle with aspirator and vacuum breaker
- Vandal Proof 2-1/2" cross handle with button indexed 'HW'
- Slow compression Control-A-Flo operating cartridge, left-hand
- Inline vacuum breaker with dual checks

## **Architect/Engineer Specification**

Chicago Faucets No. LWV1-C62-10 Deck-mounted laboratory turret with water valve, polished chrome finish. Straight serrated nozzle with aspirator and vacuum breaker. Slow compression Control-A-Flo operating cartridge, left-hand turn. 2-1/2" cross handle with button indexed 'HW'. Inline vacuum breaker with dual checks.