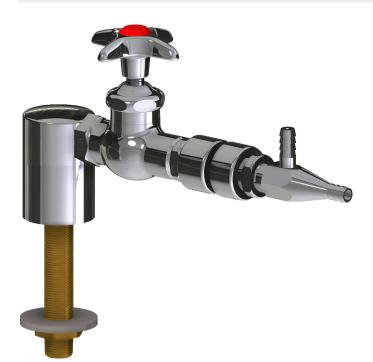

## **Product Type**

Deck-mounted laboratory turret with water valve

### **Features & Specifications**

- Straight serrated nozzle with aspirator and vacuum breaker
- Vandal Proof 2-1/2" cross handle with button indexed 'HW'
- Slow compression Control-A-Flo operating cartridge, left-hand
- Inline vacuum breaker with dual checks

## **Architect/Engineer Specification**

Chicago Faucets No. LWV1-C62-10 Deck-mounted laboratory turret with water valve, polished chrome finish. Straight serrated nozzle with aspirator and vacuum breaker. Slow compression Control-A-Flo operating cartridge, left-hand turn. 2-1/2" cross handle with button indexed 'HW'. Inline vacuum breaker with dual checks.