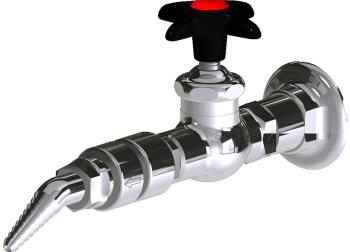

## **Product Type**

Wall-mounted water valve with flange

#### **Features & Specifications**

- 30-degree angle serrated nozzle with vacuum breaker
- Vandal Proof 2-1/2" cross handle with button indexed 'HW'
- Slow compression Control-A-Flo operating cartridge, left-hand
- Inline vacuum breaker with dual checks

### **Architect/Engineer Specification**

Chicago Faucets No. LWV1-C54-50 Wall-mounted water valve with flange, polished chrome finish. 30-degree angle serrated nozzle with vacuum breaker. Slow compression Control-A-Flo operating cartridge, left-hand turn. 2-1/2" cross handle, black nylon, with button indexed 'HW'. Inline vacuum breaker with dual checks.