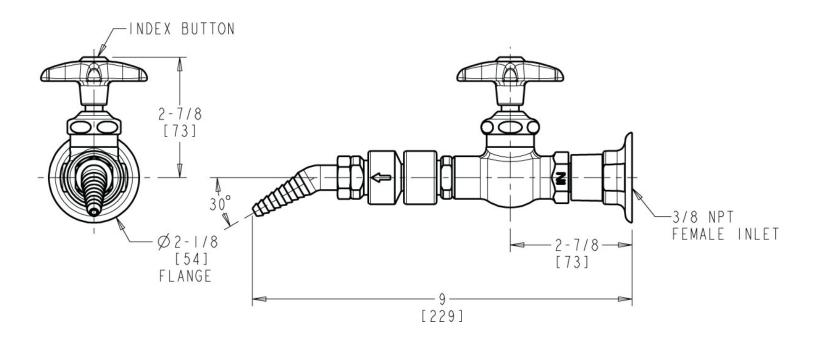

## **Product Type**

Wall-mounted water valve with flange

#### **Features & Specifications**

- 30-degree angle serrated nozzle with vacuum breaker
- Vandal Proof 2-1/2" cross handle with button indexed 'HW'
- Slow compression Control-A-Flo operating cartridge, left-hand
- Inline vacuum breaker with dual checks

### **Architect/Engineer Specification**

Chicago Faucets No. LWV1-C54-50 Wall-mounted water valve with flange, polished chrome finish. 30-degree angle serrated nozzle with vacuum breaker. Slow compression Control-A-Flo operating cartridge, left-hand turn. 2-1/2" cross handle, black nylon, with button indexed 'HW'. Inline vacuum breaker with dual checks.