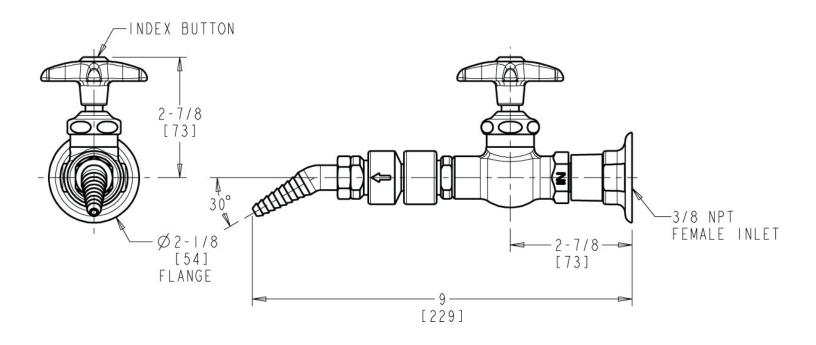

#### **Features & Specifications**

- 30-degree angle serrated nozzle with vacuum breaker
- Vandal Proof 2-1/2" cross handle with button indexed 'CW'
- Slow compression Control-A-Flo operating cartridge, left-hand
- Inline vacuum breaker with dual checks

### **Architect/Engineer Specification**

Chicago Faucets No. LWV1-C53-50 Wall-mounted water valve with flange, polished chrome finish. 30-degree angle serrated nozzle with vacuum breaker. Slow compression Control-A-Flo operating cartridge, left-hand turn. 2-1/2" cross handle, black nylon, with button indexed 'CW'. Inline vacuum breaker with dual checks.