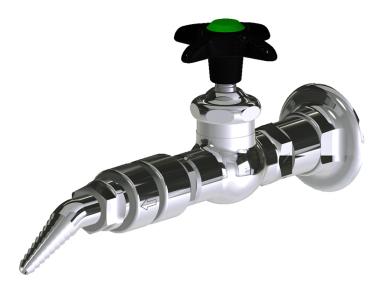

#### **Features & Specifications**

- 30-degree angle serrated nozzle with vacuum breaker
- Vandal Proof 2-1/2" cross handle with button indexed 'CW'
- Slow compression Control-A-Flo operating cartridge, left-hand
- Inline vacuum breaker with dual checks

### **Architect/Engineer Specification**

Chicago Faucets No. LWV1-C53-50 Wall-mounted water valve with flange, polished chrome finish. 30-degree angle serrated nozzle with vacuum breaker. Slow compression Control-A-Flo operating cartridge, left-hand turn. 2-1/2" cross handle, black nylon, with button indexed 'CW'. Inline vacuum breaker with dual checks.