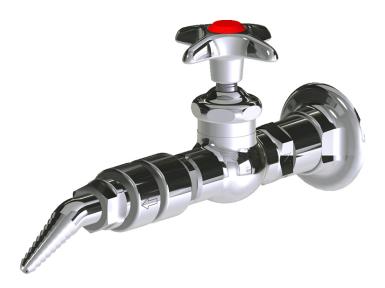

### **Product Type**

Wall-mounted water valve with flange

#### **Features & Specifications**

- 30-degree angle serrated nozzle with vacuum breaker
- Vandal Proof 2-1/2" cross handle with button indexed 'HW'
- Slow compression Control-A-Flo operating cartridge, left-hand
- Inline vacuum breaker with dual checks

### **Architect/Engineer Specification**

Chicago Faucets No. LWV1-C52-50 Wall-mounted water valve with flange, polished chrome finish. 30-degree angle serrated nozzle with vacuum breaker. Slow compression Control-A-Flo operating cartridge, left-hand turn. 2-1/2" cross handle with button indexed 'HW'. Inline vacuum breaker with dual checks.