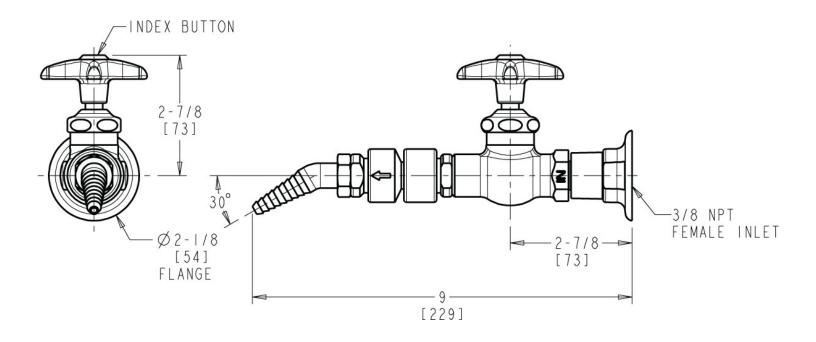

### **Product Type**

Wall-mounted water valve with flange

#### **Features & Specifications**

- 30-degree angle serrated nozzle with vacuum breaker
- Vandal Proof 2-1/2" cross handle with button indexed 'HW'
- Slow compression Control-A-Flo operating cartridge, left-hand
- Inline vacuum breaker with dual checks

### **Architect/Engineer Specification**

Chicago Faucets No. LWV1-C52-50 Wall-mounted water valve with flange, polished chrome finish. 30-degree angle serrated nozzle with vacuum breaker. Slow compression Control-A-Flo operating cartridge, left-hand turn. 2-1/2" cross handle with button indexed 'HW'. Inline vacuum breaker with dual checks.