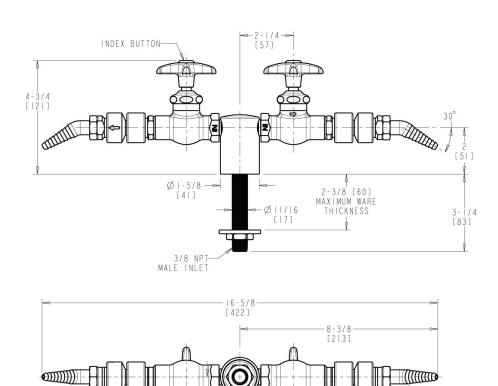

#### **Features & Specifications**

- 30-degree angle serrated nozzle with vacuum breaker
- Vandal Proof 2-1/2" cross handle with button indexed 'HW'
- Slow compression Control-A-Flo operating cartridge, left-hand
- Inline vacuum breaker with dual checks

#### **Performance Specification**

- Rated Operating Pressure: 20-125 PSI max.
- Rated Operating Temperature: 40-140°F

#### **Architect/Engineer Specification**

Chicago Faucets No. LWV1-C52-25 Deck-mounted laboratory turret with water valve, polished chrome finish. 30-degree angle serrated nozzle with vacuum breaker. Slow compression Control-A-Flo operating cartridge, left-hand turn. 2-1/2" cross handle with button indexed 'HW'. Inline vacuum breaker with dual checks.

BOTTOM VIEW LESS WASHER -8-32 UNC X 1/4 DEEP FEMALE THREAD

Chicago Faucets, member of the Geberit Group, is the leading brand of commercial faucets and fittings in the United States, offering a complete range of products for schools, laboratories, hospitals, office buildings, food service, airports and sport facilities. Call 1.800.TECTRUE or 1.847.803.5000 Option 1 for installation or other technical assistance.