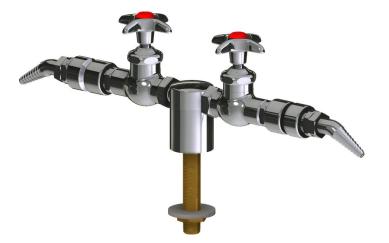

### **Product Type**

Deck-mounted laboratory turret with water valve

#### **Features & Specifications**

- 30-degree angle serrated nozzle with vacuum breaker
- Vandal Proof 2-1/2" cross handle with button indexed 'HW'
- Slow compression Control-A-Flo operating cartridge, left-hand
- Inline vacuum breaker with dual checks

#### **Architect/Engineer Specification**

Chicago Faucets No. LWV1-C52-25 Deck-mounted laboratory turret with water valve, polished chrome finish. 30-degree angle serrated nozzle with vacuum breaker. Slow compression Control-A-Flo operating cartridge, left-hand turn. 2-1/2" cross handle with button indexed 'HW'. Inline vacuum breaker with dual checks.