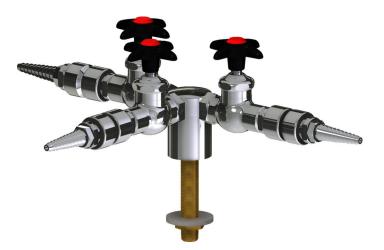

## **Product Type**

Deck-mounted laboratory turret with water valve

### **Features & Specifications**

- Straight serrated nozzle with vacuum breaker
- Vandal Proof 2-1/2" cross handle with button indexed 'HW'
- Slow compression Control-A-Flo operating cartridge, left-hand
- Inline vacuum breaker with dual checks

## **Architect/Engineer Specification**

Chicago Faucets No. LWV1-C44-30 Deck-mounted laboratory turret with water valve, polished chrome finish. Straight serrated nozzle with vacuum breaker. Slow compression Control-A-Flo operating cartridge, left-hand turn. 2-1/2" cross handle, black nylon, with button indexed 'HW'. Inline vacuum breaker with dual checks.