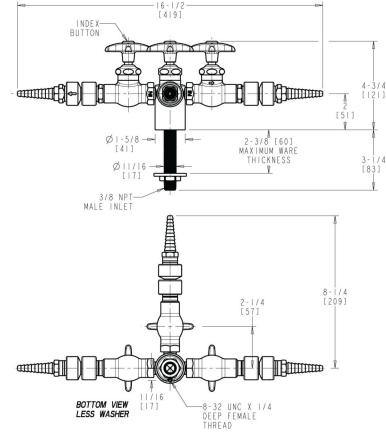

## **Product Type**

Deck-mounted laboratory turret with water valve

### **Features & Specifications**

- Straight serrated nozzle with vacuum breaker
- Vandal Proof 2-1/2" cross handle with button indexed 'HW'
- Slow compression Control-A-Flo operating cartridge, left-hand
- Inline vacuum breaker with dual checks

## **Architect/Engineer Specification**

Chicago Faucets No. LWV1-C44-30 Deck-mounted laboratory turret with water valve, polished chrome finish. Straight serrated nozzle with vacuum breaker. Slow compression Control-A-Flo operating cartridge, left-hand turn. 2-1/2" cross handle, black nylon, with button indexed 'HW'. Inline vacuum breaker with dual checks.