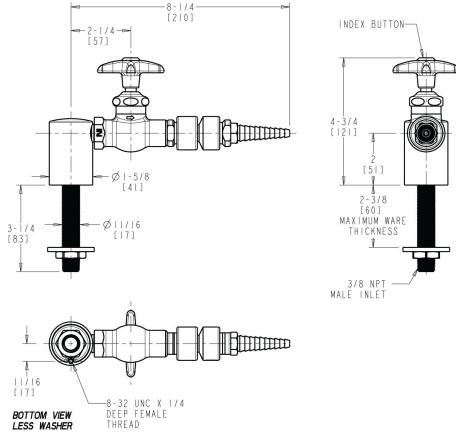

## **Product Type**

Deck-mounted laboratory turret with water valve

### **Features & Specifications**

- Straight serrated nozzle with vacuum breaker
- Vandal Proof 2-1/2" cross handle with button indexed 'HW'
- Slow compression Control-A-Flo operating cartridge, left-hand
- Inline vacuum breaker with dual checks

## **Architect/Engineer Specification**

Chicago Faucets No. LWV1-C44-10 Deck-mounted laboratory turret with water valve, polished chrome finish. Straight serrated nozzle with vacuum breaker. Slow compression Control-A-Flo operating cartridge, left-hand turn. 2-1/2" cross handle, black nylon, with button indexed 'HW'. Inline vacuum breaker with dual checks.