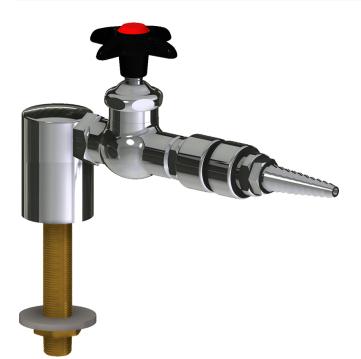

## **Product Type**

Deck-mounted laboratory turret with water valve

### **Features & Specifications**

- Straight serrated nozzle with vacuum breaker
- Vandal Proof 2-1/2" cross handle with button indexed 'HW'
- Slow compression Control-A-Flo operating cartridge, left-hand
- Inline vacuum breaker with dual checks

## **Architect/Engineer Specification**

Chicago Faucets No. LWV1-C44-10 Deck-mounted laboratory turret with water valve, polished chrome finish. Straight serrated nozzle with vacuum breaker. Slow compression Control-A-Flo operating cartridge, left-hand turn. 2-1/2" cross handle, black nylon, with button indexed 'HW'. Inline vacuum breaker with dual checks.