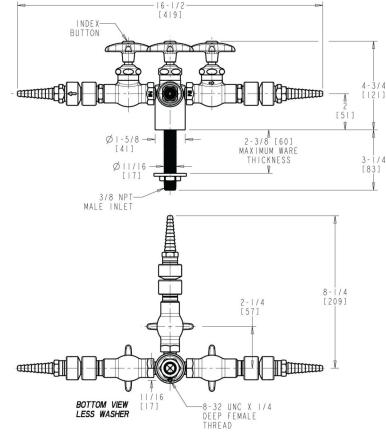

## **Product Type**

Deck-mounted laboratory turret with water valve

### **Features & Specifications**

- Straight serrated nozzle with vacuum breaker
- Vandal Proof 2-1/2" cross handle with button indexed 'HW'
- Slow compression Control-A-Flo operating cartridge, left-hand
- Inline vacuum breaker with dual checks

## **Architect/Engineer Specification**

Chicago Faucets No. LWV1-C42-30 Deck-mounted laboratory turret with water valve, polished chrome finish. Straight serrated nozzle with vacuum breaker. Slow compression Control-A-Flo operating cartridge, left-hand turn. 2-1/2" cross handle with button indexed 'HW'. Inline vacuum breaker with dual checks.