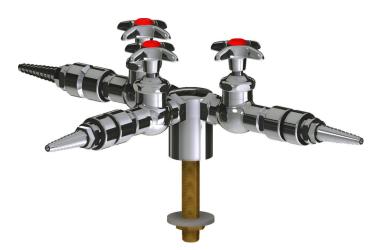

## **Product Type**

Deck-mounted laboratory turret with water valve

### **Features & Specifications**

- Straight serrated nozzle with vacuum breaker
- Vandal Proof 2-1/2" cross handle with button indexed 'HW'
- Slow compression Control-A-Flo operating cartridge, left-hand
- Inline vacuum breaker with dual checks

## **Architect/Engineer Specification**

Chicago Faucets No. LWV1-C42-30 Deck-mounted laboratory turret with water valve, polished chrome finish. Straight serrated nozzle with vacuum breaker. Slow compression Control-A-Flo operating cartridge, left-hand turn. 2-1/2" cross handle with button indexed 'HW'. Inline vacuum breaker with dual checks.