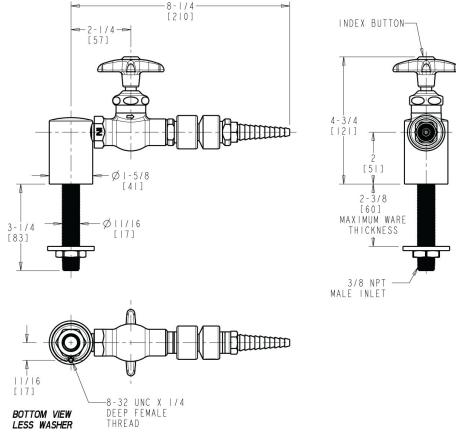

# **Product Type**

Deck-mounted laboratory turret with water valve

### **Features & Specifications**

- Straight serrated nozzle with vacuum breaker
- Vandal Proof 2-1/2" cross handle with button indexed 'HW'
- Slow compression Control-A-Flo operating cartridge, left-hand
- Inline vacuum breaker with dual checks

## **Architect/Engineer Specification**

Chicago Faucets No. LWV1-C42-10 Deck-mounted laboratory turret with water valve, polished chrome finish. Straight serrated nozzle with vacuum breaker. Slow compression Control-A-Flo operating cartridge, left-hand turn. 2-1/2" cross handle with button indexed 'HW'. Inline vacuum breaker with dual checks.