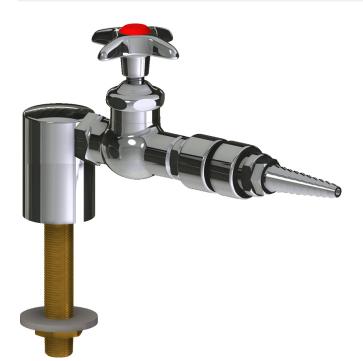

# **Product Type**

Deck-mounted laboratory turret with water valve

### **Features & Specifications**

- Straight serrated nozzle with vacuum breaker
- Vandal Proof 2-1/2" cross handle with button indexed 'HW'
- Slow compression Control-A-Flo operating cartridge, left-hand
- Inline vacuum breaker with dual checks

## **Architect/Engineer Specification**

Chicago Faucets No. LWV1-C42-10 Deck-mounted laboratory turret with water valve, polished chrome finish. Straight serrated nozzle with vacuum breaker. Slow compression Control-A-Flo operating cartridge, left-hand turn. 2-1/2" cross handle with button indexed 'HW'. Inline vacuum breaker with dual checks.