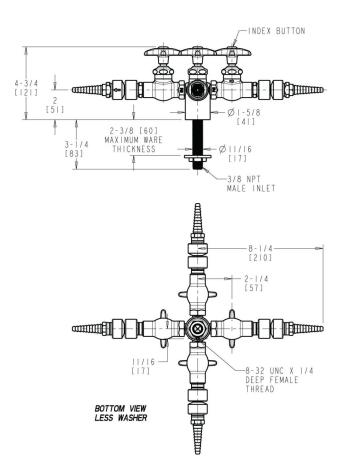

## **Product Type**

Deck-mounted laboratory turret with water valve

### **Features & Specifications**

- Straight serrated nozzle with vacuum breaker
- Vandal Proof 2-1/2" cross handle with button indexed 'CW'
- Slow compression Control-A-Flo operating cartridge, left-hand
- Inline vacuum breaker with dual checks

#### **Performance Specification**

- Rated Operating Pressure: 20-125 PSI max.
- Rated Operating Temperature: 40-140°F

## **Architect/Engineer Specification**

Chicago Faucets No. LWV1-C41-40 Deck-mounted laboratory turret with water valve, polished chrome finish. Straight serrated nozzle with vacuum breaker. Slow compression Control-A-Flo operating cartridge, left-hand turn. 2-1/2" cross handle with button indexed 'CW'. Inline vacuum breaker with dual checks.