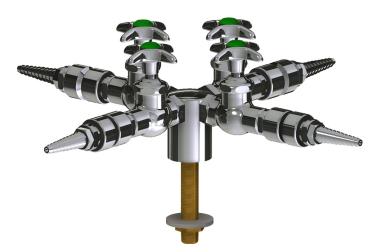

## **Product Type**

Deck-mounted laboratory turret with water valve

### **Features & Specifications**

- Straight serrated nozzle with vacuum breaker
- Vandal Proof 2-1/2" cross handle with button indexed 'CW'
- Slow compression Control-A-Flo operating cartridge, left-hand
- Inline vacuum breaker with dual checks

## **Architect/Engineer Specification**

Chicago Faucets No. LWV1-C41-40 Deck-mounted laboratory turret with water valve, polished chrome finish. Straight serrated nozzle with vacuum breaker. Slow compression Control-A-Flo operating cartridge, left-hand turn. 2-1/2" cross handle with button indexed 'CW'. Inline vacuum breaker with dual checks.