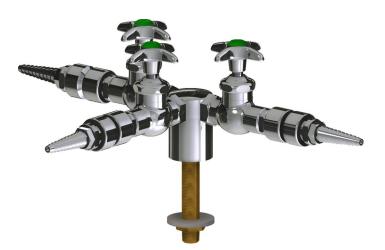

## **Architect/Engineer Specification**

Chicago Faucets No. LWV1-C41-30 Deck-mounted laboratory turret with water valve, polished chrome finish. Straight serrated nozzle with vacuum breaker. Slow compression Control-A-Flo operating cartridge, left-hand turn. 2-1/2" cross handle with button indexed 'CW'. Inline vacuum breaker with dual checks.