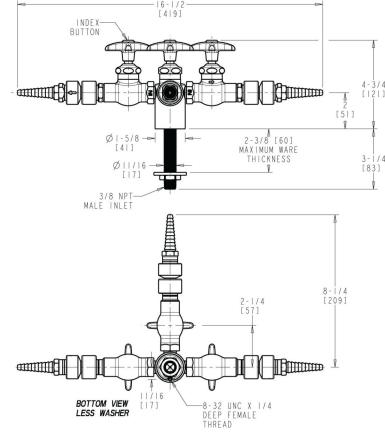

## **Architect/Engineer Specification**

Chicago Faucets No. LWV1-C41-30 Deck-mounted laboratory turret with water valve, polished chrome finish. Straight serrated nozzle with vacuum breaker. Slow compression Control-A-Flo operating cartridge, left-hand turn. 2-1/2" cross handle with button indexed 'CW'. Inline vacuum breaker with dual checks.