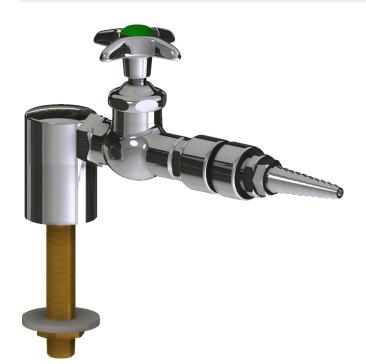

## **Product Type**

Deck-mounted laboratory turret with water valve

### **Features & Specifications**

- Straight serrated nozzle with vacuum breaker
- Vandal Proof 2-1/2" cross handle with button indexed 'CW'
- Slow compression Control-A-Flo operating cartridge, left-hand
- Inline vacuum breaker with dual checks

## **Architect/Engineer Specification**

Chicago Faucets No. LWV1-C41-10 Deck-mounted laboratory turret with water valve, polished chrome finish. Straight serrated nozzle with vacuum breaker. Slow compression Control-A-Flo operating cartridge, left-hand turn. 2-1/2" cross handle with button indexed 'CW'. Inline vacuum breaker with dual checks.