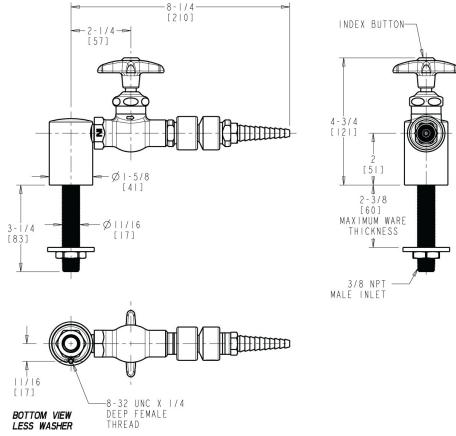

## **Product Type**

Deck-mounted laboratory turret with water valve

### **Features & Specifications**

- Straight serrated nozzle with vacuum breaker
- Vandal Proof 2-1/2" cross handle with button indexed 'CW'
- Slow compression Control-A-Flo operating cartridge, left-hand
- Inline vacuum breaker with dual checks

## **Architect/Engineer Specification**

Chicago Faucets No. LWV1-C41-10 Deck-mounted laboratory turret with water valve, polished chrome finish. Straight serrated nozzle with vacuum breaker. Slow compression Control-A-Flo operating cartridge, left-hand turn. 2-1/2" cross handle with button indexed 'CW'. Inline vacuum breaker with dual checks.