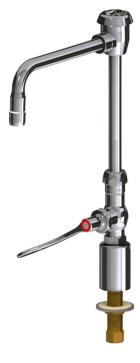

## **Product Type**

Deck-mounted single-inlet water faucet

## **Features & Specifications**

- Handle includes color-coded index
- Single-hole
- 8" rigid/swing gooseneck spout with atmospheric vacuum breaker
- Pressure compensating Softflo aerator with adapter 2.2 GPM
- Vandal Proof 4" wristblade handle
- Quaturn™ Control-A-Flo compression operating cartridge, lefthand

### **Architect/Engineer Specification**

Chicago Faucets No. LWS6-C26-F Deck-mounted single-inlet water faucet, polished chrome finish. Single-hole mount. 8" rigid/swing gooseneck spout with atmospheric vacuum breaker. Pressure compensating Softflo aerator with adapter, 2.2 GPM. Quaturn™ Control-A-Flo compression operating cartridge, left-hand turn. 4" wristblade handle.