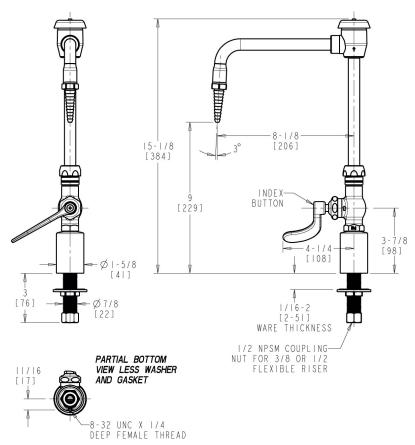

## **Product Type**

Deck-mounted single-inlet water faucet

## **Features & Specifications**

- Handle includes color-coded index
- Single-hole
- 8" rigid/swing gooseneck spout with atmospheric vacuum breaker
- Pressure compensating Softflo aerator with adapter 2.2 GPM
- Vandal Proof 4" wristblade handle
- Quaturn™ Control-A-Flo compression operating cartridge, lefthand

### **Architect/Engineer Specification**

Chicago Faucets No. LWS6-C26-F Deck-mounted single-inlet water faucet, polished chrome finish. Single-hole mount. 8" rigid/swing gooseneck spout with atmospheric vacuum breaker. Pressure compensating Softflo aerator with adapter, 2.2 GPM. Quaturn™ Control-A-Flo compression operating cartridge, left-hand turn. 4" wristblade handle.