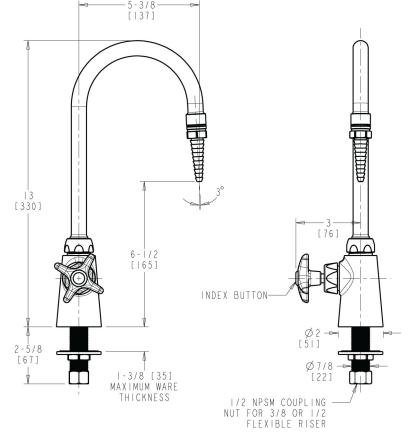

## **Features & Specifications**

- Single-hole
- 5-1/4" rigid/swing gooseneck spout
- Laboratory nozzle with 10 serrations for laboratory hose
- Vandal Proof 2-1/2" cross handle with button indexed 'CW'
- Slow compression operating cartridge, left-hand
- Complies with the requirements of the Buy American Act of 1933.

# **Architect/Engineer Specification**

Chicago Faucets No. LWS2-A11-A Deck-mounted single-inlet water faucet, left-hand control, polished chrome finish. Single-hole mount. 5-1/4" rigid/swing gooseneck spout. Laboratory nozzle with 10 serrations for laboratory hose. Slow compression operating cartridge, left-hand turn. 2-1/2" cross handle with button indexed 'CW'.