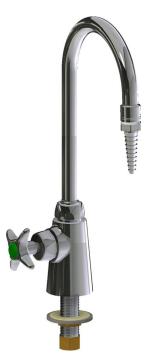

## **Product Type**

Deck-mounted single-inlet water faucet, left-hand control

## **Features & Specifications**

- Single-hole
- 5-1/4" rigid/swing gooseneck spout
- Laboratory nozzle with 10 serrations for laboratory hose
- Vandal Proof 2-1/2" cross handle with button indexed 'CW'
- Slow compression operating cartridge, left-hand
- Complies with the requirements of the Buy American Act of 1933.

# **Architect/Engineer Specification**

Chicago Faucets No. LWS2-A11-A Deck-mounted single-inlet water faucet, left-hand control, polished chrome finish. Single-hole mount. 5-1/4" rigid/swing gooseneck spout. Laboratory nozzle with 10 serrations for laboratory hose. Slow compression operating cartridge, left-hand turn. 2-1/2" cross handle with button indexed 'CW'.