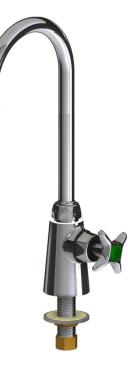

## **Product Type**

Deck-mounted single-inlet water faucet, right-hand control

### **Features & Specifications**

- Single-hole
- 5-1/4" rigid/swing gooseneck spout
- Pressure compensating Softflo aerator with adapter 2.2 GPM
- Vandal Proof 2-1/2" cross handle with button indexed 'CW'
- Ceramic 1/4-turn operating cartridge, left-hand
- Complies with the requirements of the Buy American Act of 1933.

# **Architect/Engineer Specification**

Chicago Faucets No. LWS1-B21-A Deck-mounted single-inlet water faucet, right-hand control, polished chrome finish. Single-hole mount. 5-1/4" rigid/swing gooseneck spout. Pressure compensating Softflo aerator with adapter, 2.2 GPM. Ceramic quarter-turn operating cartridge, left-hand turn. 2-1/2" cross handle with button indexed 'CW'.