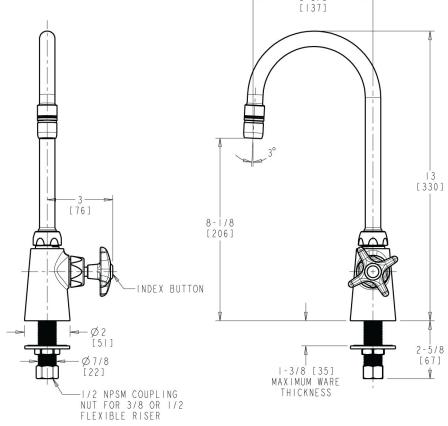

### **Features & Specifications**

- Single-hole
- 5-1/4" rigid/swing gooseneck spout
- Pressure compensating Softflo aerator with adapter 2.2 GPM
- Vandal Proof 2-1/2" cross handle with button indexed 'CW'
- Ceramic 1/4-turn operating cartridge, left-hand
- Complies with the requirements of the Buy American Act of 1933.

# **Architect/Engineer Specification**

Chicago Faucets No. LWS1-B21-A Deck-mounted single-inlet water faucet, right-hand control, polished chrome finish. Single-hole mount. 5-1/4" rigid/swing gooseneck spout. Pressure compensating Softflo aerator with adapter, 2.2 GPM. Ceramic quarter-turn operating cartridge, left-hand turn. 2-1/2" cross handle with button indexed 'CW'.

5-3/8