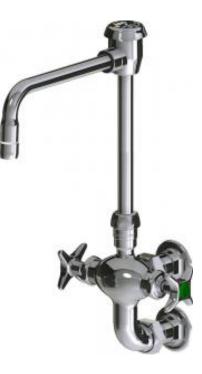

## **Product Type**

Wall-mounted dual-inlet water faucet with vertical centers

### **Features & Specifications**

- 3" vertical centers
- 8" rigid/swing gooseneck spout with atmospheric vacuum breaker
- Pressure compensating Softflo aerator with adapter 2.2 GPM
- Vandal Proof 2-1/2" cross handle with index button
- Slow compression operating cartridge, left-hand
- Slow compression operating cartridge, right-hand
- Straight inlet arm for 65 and 225 Series fittings

## **Architect/Engineer Specification**

Chicago Faucets No. LWM6-A21-F Wall-mounted dual-inlet water faucet with vertical centers, polished chrome finish. 3" vertical centers. Straight inlet arm. 8" rigid/swing gooseneck spout with atmospheric vacuum breaker. Pressure compensating Softflo aerator with adapter, 2.2 GPM. Slow compression operating cartridges. 2-1/2" cross handles with index buttons.