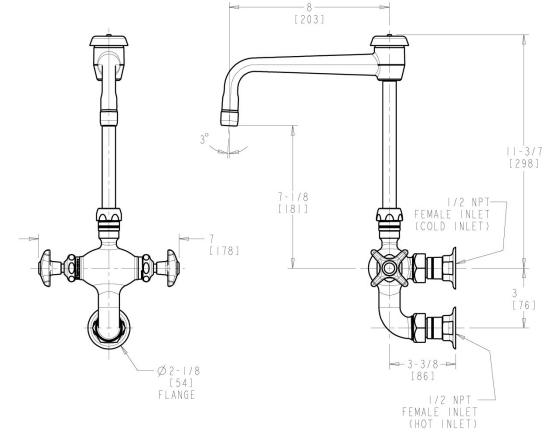

### **Features & Specifications**

- 3" vertical centers
- 8" rigid/swing gooseneck spout with atmospheric vacuum breaker
- Pressure compensating Softflo aerator with adapter 2.2 GPM
- Vandal Proof 2-1/2" cross handle with index button
- Slow compression operating cartridge, left-hand
- Slow compression operating cartridge, right-hand
- Straight inlet arm for 65 and 225 Series fittings

## **Architect/Engineer Specification**

Chicago Faucets No. LWM6-A21-F Wall-mounted dual-inlet water faucet with vertical centers, polished chrome finish. 3" vertical centers. Straight inlet arm. 8" rigid/swing gooseneck spout with atmospheric vacuum breaker. Pressure compensating Softflo aerator with adapter, 2.2 GPM. Slow compression operating cartridges. 2-1/2" cross handles with index buttons.