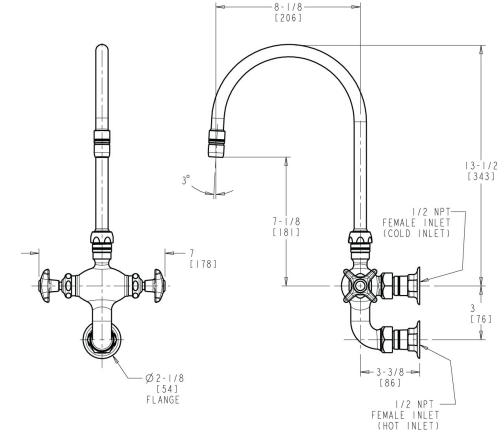

## **Features & Specifications**

- 3" vertical centers
- 8" rigid/swing gooseneck spout
- Pressure compensating Softflo aerator with adapter 2.2 GPM
- Vandal Proof 2-1/2" cross handle with index button
- Slow compression operating cartridge, left-hand
- Slow compression operating cartridge, right-hand
- Straight inlet arm for 65 and 225 Series fittings
- Complies with the requirements of the Buy American Act of 1933.

# **Architect/Engineer Specification**

Chicago Faucets No. LWM6-A21-B Wall-mounted dual-inlet water faucet with vertical centers, polished chrome finish. 3" vertical centers. Straight inlet arm. 8" rigid/swing gooseneck spout. Pressure compensating Softflo aerator with adapter, 2.2 GPM. Slow compression operating cartridges. 2-1/2" cross handles with index buttons.