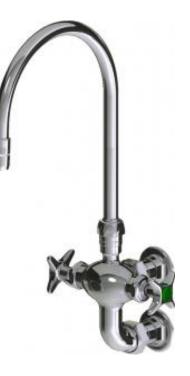

# **Product Type**

Wall-mounted dual-inlet water faucet with vertical centers

# **Architect/Engineer Specification**

Chicago Faucets No. LWM6-A21-B Wall-mounted dual-inlet water faucet with vertical centers, polished chrome finish. 3" vertical centers. Straight inlet arm. 8" rigid/swing gooseneck spout. Pressure compensating Softflo aerator with adapter, 2.2 GPM. Slow compression operating cartridges. 2-1/2" cross handles with index buttons.