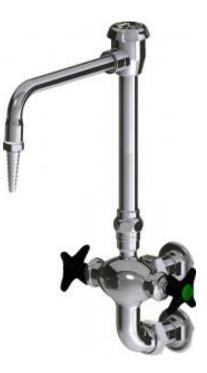

# **Product Type**

Wall-mounted dual-inlet water faucet with vertical centers

## **Features & Specifications**

- 3" vertical centers
- 8" rigid gooseneck spout with atmospheric vacuum breaker
- Laboratory nozzle with 10 serrations for laboratory hose
- Vandal Proof 2-1/2" cross handle with index button
- Slow compression operating cartridge, left-hand
- Slow compression operating cartridge, right-hand
- Straight inlet arm for 65 and 225 Series fittings

# **Architect/Engineer Specification**

Chicago Faucets No. LWM6-A12-H Wall-mounted dual-inlet water faucet with vertical centers, polished chrome finish. 3" vertical centers. Straight inlet arm. 8" rigid gooseneck spout with atmospheric vacuum breaker. Laboratory nozzle with 10 serrations for laboratory hose. Slow compression operating cartridges. 2-1/2" cross handles, black nylon, with index buttons.