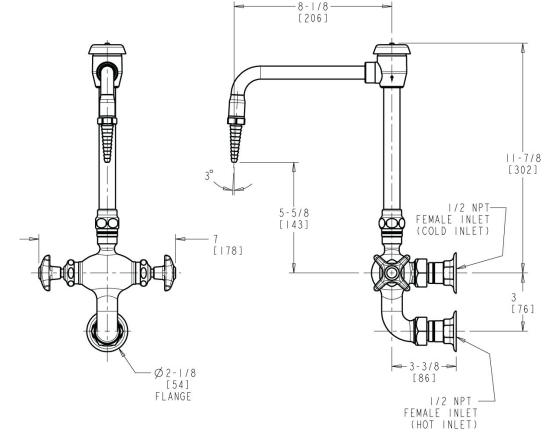

## **Features & Specifications**

- 3" vertical centers
- 8" rigid gooseneck spout with atmospheric vacuum breaker
- Laboratory nozzle with 10 serrations for laboratory hose
- Vandal Proof 2-1/2" cross handle with index button
- Slow compression operating cartridge, left-hand
- Slow compression operating cartridge, right-hand
- Straight inlet arm for 65 and 225 Series fittings

# **Architect/Engineer Specification**

Chicago Faucets No. LWM6-A12-H Wall-mounted dual-inlet water faucet with vertical centers, polished chrome finish. 3" vertical centers. Straight inlet arm. 8" rigid gooseneck spout with atmospheric vacuum breaker. Laboratory nozzle with 10 serrations for laboratory hose. Slow compression operating cartridges. 2-1/2" cross handles, black nylon, with index buttons.