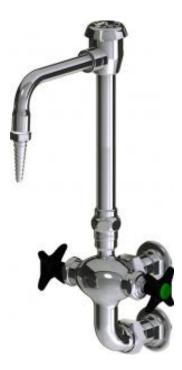

## **Product Type**

Wall-mounted dual-inlet water faucet with vertical centers

## **Features & Specifications**

- 3" vertical centers
- 6" rigid gooseneck spout with atmospheric vacuum breaker
- Laboratory nozzle with 10 serrations for laboratory hose
- Vandal Proof 2-1/2" cross handle with index button
- Slow compression operating cartridge, left-hand
- Slow compression operating cartridge, right-hand
- Straight inlet arm for 65 and 225 Series fittings

## **Architect/Engineer Specification**

Chicago Faucets No. LWM6-A12-G Wall-mounted dual-inlet water faucet with vertical centers, polished chrome finish. 3" vertical centers. Straight inlet arm. 6" rigid gooseneck spout with atmospheric vacuum breaker. Laboratory nozzle with 10 serrations for laboratory hose. Slow compression operating cartridges. 2-1/2" cross handles, black nylon, with index buttons.