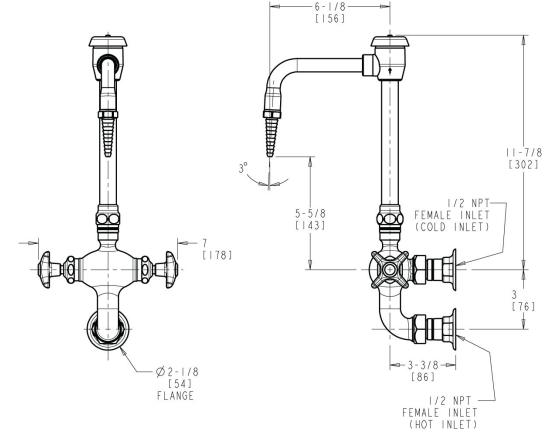

## **Features & Specifications**

- 3" vertical centers
- 6" rigid gooseneck spout with atmospheric vacuum breaker
- Laboratory nozzle with 10 serrations for laboratory hose
- Vandal Proof 2-1/2" cross handle with index button
- Slow compression operating cartridge, left-hand
- Slow compression operating cartridge, right-hand
- Straight inlet arm for 65 and 225 Series fittings

## **Architect/Engineer Specification**

Chicago Faucets No. LWM6-A12-G Wall-mounted dual-inlet water faucet with vertical centers, polished chrome finish. 3" vertical centers. Straight inlet arm. 6" rigid gooseneck spout with atmospheric vacuum breaker. Laboratory nozzle with 10 serrations for laboratory hose. Slow compression operating cartridges. 2-1/2" cross handles, black nylon, with index buttons.