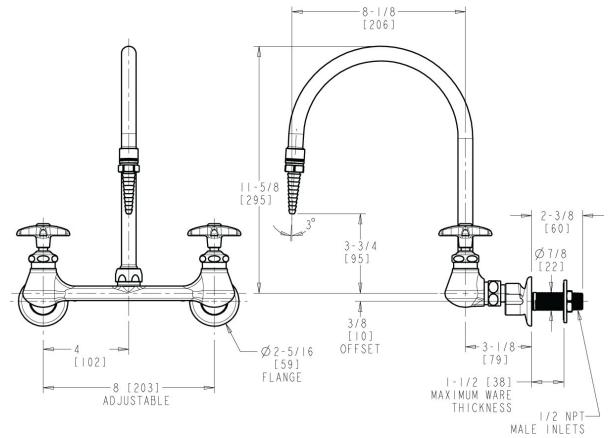

## **Features & Specifications**

- 8" body, adjustable arms 7-1/4" 8-3/4" centers
- 8" rigid/swing gooseneck spout
- Laboratory nozzle with 10 serrations for laboratory hose
- Vandal Proof 2-1/2" cross handle with index button
- Slow compression operating cartridge, left-hand
- 3/8" offset inlet supply arm

# **Architect/Engineer Specification**

Chicago Faucets No. LWM5-A12-B Wall-mounted dual-inlet water faucet with adjustable centers, includes shank, polished chrome finish. 8" body, adjustable arms 7-1/4" - 8-3/4" centers. 3/8" offset inlet supply arm. 8" rigid/swing gooseneck spout. Laboratory nozzle with 10 serrations for laboratory hose. Slow compression operating cartridge, left-hand turn. 2-1/2" cross handles, black nylon, with index buttons.