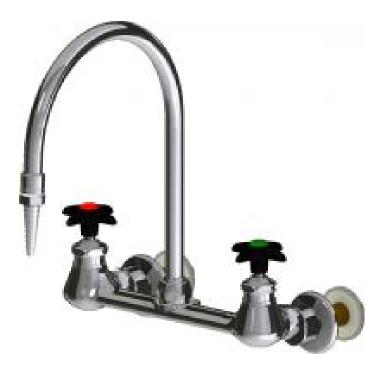

# **Product Type**

Wall-mounted dual-inlet water faucet with adjustable centers, includes shank

## **Features & Specifications**

- 8" body, adjustable arms 7-1/4" 8-3/4" centers
- 8" rigid/swing gooseneck spout
- Laboratory nozzle with 10 serrations for laboratory hose
- Vandal Proof 2-1/2" cross handle with index button
- Slow compression operating cartridge, left-hand
- 3/8" offset inlet supply arm

# **Architect/Engineer Specification**

Chicago Faucets No. LWM5-A12-B Wall-mounted dual-inlet water faucet with adjustable centers, includes shank, polished chrome finish. 8" body, adjustable arms 7-1/4" - 8-3/4" centers. 3/8" offset inlet supply arm. 8" rigid/swing gooseneck spout. Laboratory nozzle with 10 serrations for laboratory hose. Slow compression operating cartridge, left-hand turn. 2-1/2" cross handles, black nylon, with index buttons.