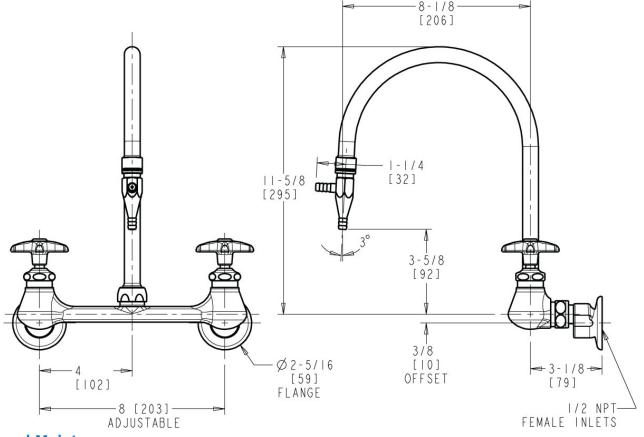

## **Features & Specifications**

- 8" body, adjustable arms 7-1/4" 8-3/4" centers
- 8" rigid/swing gooseneck spout
- Aspirator pump serrated outlet with vacuum inlet, 4 serrations for laboratory hose, and integral check valve
- Vandal Proof 2-1/2" cross handle with index button
- Slow compression Control-A-Flo operating cartridge, left-hand
- 3/8" offset inlet supply arm

## **Architect/Engineer Specification**

Chicago Faucets No. LWM4-C31-B Wall-mounted dual-inlet water faucet with adjustable centers, polished chrome finish. 8" body, adjustable arms 7-1/4" - 8-3/4" centers. 3/8" offset inlet supply arm. 8" rigid/swing gooseneck spout. Aspirator pump serrated outlet with vacuum inlet, 4 serrations for laboratory hose, and integral check valve. Slow compression Control-A-Flo operating cartridge, left-hand turn. 2-1/2" cross handles with index buttons.