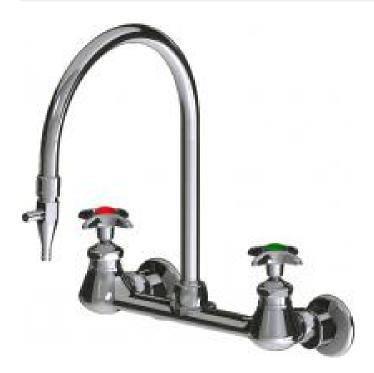

# **Product Type**

Wall-mounted dual-inlet water faucet with adjustable centers

## **Features & Specifications**

- 8" body, adjustable arms 7-1/4" 8-3/4" centers
- 8" rigid/swing gooseneck spout
- Aspirator pump serrated outlet with vacuum inlet, 4 serrations for laboratory hose, and integral check valve
- Vandal Proof 2-1/2" cross handle with index button
- Slow compression Control-A-Flo operating cartridge, left-hand
- 3/8" offset inlet supply arm

## **Architect/Engineer Specification**

Chicago Faucets No. LWM4-C31-B Wall-mounted dual-inlet water faucet with adjustable centers, polished chrome finish. 8" body, adjustable arms 7-1/4" - 8-3/4" centers. 3/8" offset inlet supply arm. 8" rigid/swing gooseneck spout. Aspirator pump serrated outlet with vacuum inlet, 4 serrations for laboratory hose, and integral check valve. Slow compression Control-A-Flo operating cartridge, left-hand turn. 2-1/2" cross handles with index buttons.