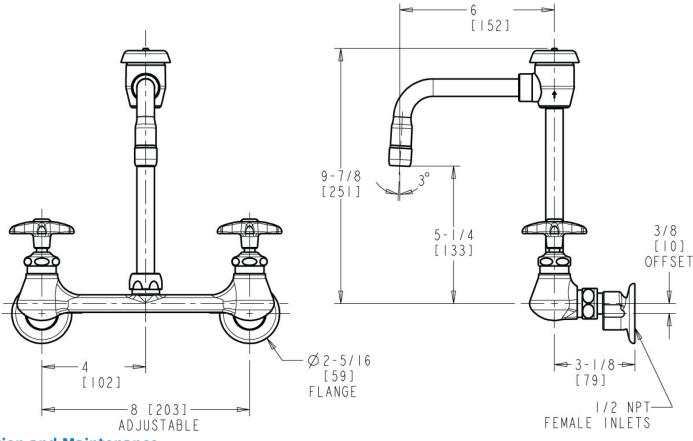

## **Features & Specifications**

- 8" body, adjustable arms 7-1/4" 8-3/4" centers
- 6" rigid/swing gooseneck spout with atmospheric vacuum breaker
- Pressure compensating Softflo aerator with adapter 2.2 GPM
- Vandal Proof 2-1/2" cross handle with index button
- Ceramic 1/4-turn operating cartridge, left-hand
- 3/8" offset inlet supply arm

# **Architect/Engineer Specification**

Chicago Faucets No. LWM4-B21-E Wall-mounted dual-inlet water faucet with adjustable centers, polished chrome finish. 8" body, adjustable arms 7-1/4" - 8-3/4" centers. 3/8" offset inlet supply arm. 6" rigid/swing gooseneck spout with atmospheric vacuum breaker. Pressure compensating Softflo aerator with adapter, 2.2 GPM. Ceramic quarter-turn operating cartridge, left-hand turn. 2-1/2" cross handles with index buttons.