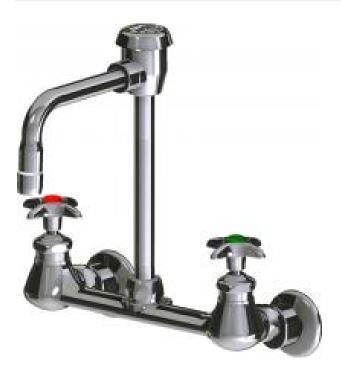

# **Product Type**

Wall-mounted dual-inlet water faucet with adjustable centers

## **Features & Specifications**

- 8" body, adjustable arms 7-1/4" 8-3/4" centers
- 6" rigid/swing gooseneck spout with atmospheric vacuum breaker
- Pressure compensating Softflo aerator with adapter 2.2 GPM
- Vandal Proof 2-1/2" cross handle with index button
- Ceramic 1/4-turn operating cartridge, left-hand
- 3/8" offset inlet supply arm

# **Architect/Engineer Specification**

Chicago Faucets No. LWM4-B21-E Wall-mounted dual-inlet water faucet with adjustable centers, polished chrome finish. 8" body, adjustable arms 7-1/4" - 8-3/4" centers. 3/8" offset inlet supply arm. 6" rigid/swing gooseneck spout with atmospheric vacuum breaker. Pressure compensating Softflo aerator with adapter, 2.2 GPM. Ceramic quarter-turn operating cartridge, left-hand turn. 2-1/2" cross handles with index buttons.