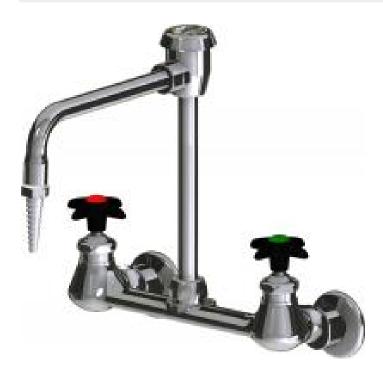

## **Features & Specifications**

- 8" body, adjustable arms 7-1/4" 8-3/4" centers
- 8" rigid/swing gooseneck spout with atmospheric vacuum breaker
- Laboratory nozzle with 10 serrations for laboratory hose
- Vandal Proof 2-1/2" cross handle with index button
- Ceramic 1/4-turn operating cartridge, left-hand
- 3/8" offset inlet supply arm

# **Architect/Engineer Specification**

Chicago Faucets No. LWM4-B12-F Wall-mounted dual-inlet water faucet with adjustable centers, polished chrome finish. 8" body, adjustable arms 7-1/4" - 8-3/4" centers. 3/8" offset inlet supply arm. 8" rigid/swing gooseneck spout with atmospheric vacuum breaker. Laboratory nozzle with 10 serrations for laboratory hose. Ceramic quarter-turn operating cartridge, left-hand turn. 2-1/2" cross handles, black nylon, with index buttons.