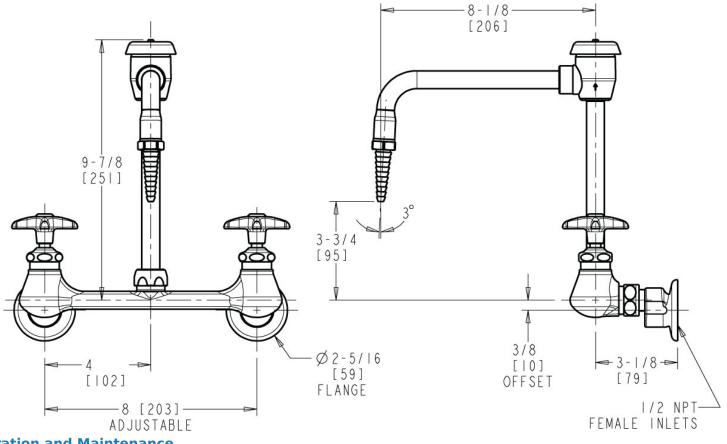

## **Features & Specifications**

- 8" body, adjustable arms 7-1/4" 8-3/4" centers
- 8" rigid/swing gooseneck spout with atmospheric vacuum breaker
- Laboratory nozzle with 10 serrations for laboratory hose
- Vandal Proof 2-1/2" cross handle with index button
- Ceramic 1/4-turn operating cartridge, left-hand
- 3/8" offset inlet supply arm

# **Architect/Engineer Specification**

Chicago Faucets No. LWM4-B12-F Wall-mounted dual-inlet water faucet with adjustable centers, polished chrome finish. 8" body, adjustable arms 7-1/4" - 8-3/4" centers. 3/8" offset inlet supply arm. 8" rigid/swing gooseneck spout with atmospheric vacuum breaker. Laboratory nozzle with 10 serrations for laboratory hose. Ceramic quarter-turn operating cartridge, left-hand turn. 2-1/2" cross handles, black nylon, with index buttons.