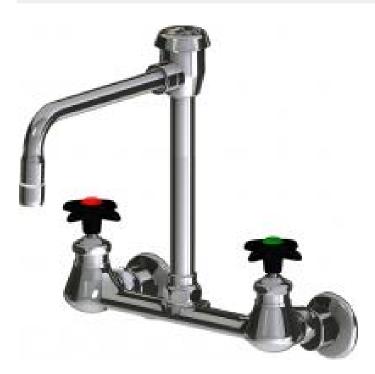

# **Product Type**

Wall-mounted dual-inlet water faucet with adjustable centers

## **Features & Specifications**

- 8" body, adjustable arms 7-1/4" 8-3/4" centers
- 8" rigid gooseneck spout with atmospheric vacuum breaker
- Pressure compensating Softflo aerator with adapter 2.2 GPM
- Vandal Proof 2-1/2" cross handle with index button
- Slow compression operating cartridge, left-hand
- 3/8" offset inlet supply arm

## **Architect/Engineer Specification**

Chicago Faucets No. LWM4-A22-H Wall-mounted dual-inlet water faucet with adjustable centers, polished chrome finish. 8" body, adjustable arms 7-1/4" - 8-3/4" centers. 3/8" offset inlet supply arm. 8" rigid gooseneck spout with atmospheric vacuum breaker. Pressure compensating Softflo aerator with adapter, 2.2 GPM. Slow compression operating cartridge, left-hand turn. 2-1/2" cross handles, black nylon, with index buttons.