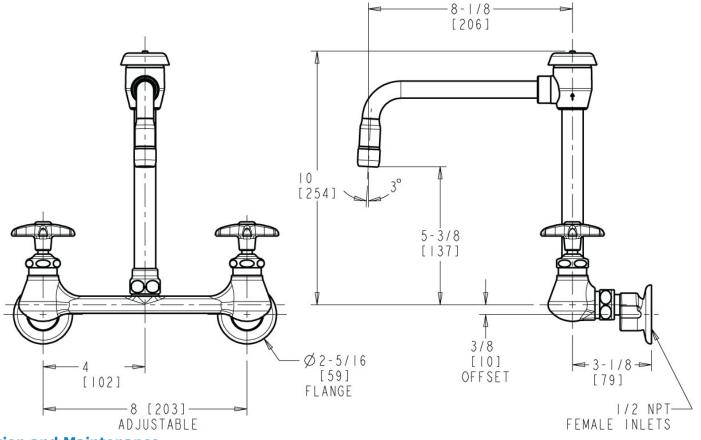

## **Features & Specifications**

- 8" body, adjustable arms 7-1/4" 8-3/4" centers
- 8" rigid gooseneck spout with atmospheric vacuum breaker
- Pressure compensating Softflo aerator with adapter 2.2 GPM
- Vandal Proof 2-1/2" cross handle with index button
- Slow compression operating cartridge, left-hand
- 3/8" offset inlet supply arm

## **Architect/Engineer Specification**

Chicago Faucets No. LWM4-A22-H Wall-mounted dual-inlet water faucet with adjustable centers, polished chrome finish. 8" body, adjustable arms 7-1/4" - 8-3/4" centers. 3/8" offset inlet supply arm. 8" rigid gooseneck spout with atmospheric vacuum breaker. Pressure compensating Softflo aerator with adapter, 2.2 GPM. Slow compression operating cartridge, left-hand turn. 2-1/2" cross handles, black nylon, with index buttons.