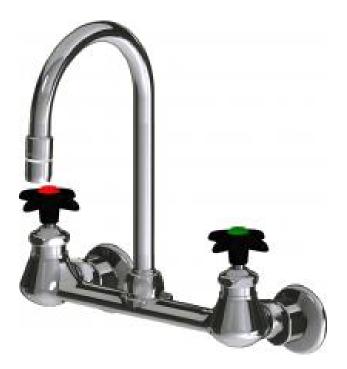

## **Product Type**

Wall-mounted dual-inlet water faucet with adjustable centers

## **Features & Specifications**

- 8" body, adjustable arms 7-1/4" 8-3/4" centers
- 5-1/4" rigid/swing gooseneck spout
- Pressure compensating Softflo aerator with adapter 2.2 GPM
- Vandal Proof 2-1/2" cross handle with index button
- Slow compression operating cartridge, left-hand
- 3/8" offset inlet supply arm

## **Architect/Engineer Specification**

Chicago Faucets No. LWM4-A22-A Wall-mounted dual-inlet water faucet with adjustable centers, polished chrome finish. 8" body, adjustable arms 7-1/4" - 8-3/4" centers. 3/8" offset inlet supply arm. 5-1/4" rigid/swing gooseneck spout. Pressure compensating Softflo aerator with adapter, 2.2 GPM. Slow compression operating cartridge, left-hand turn. 2-1/2" cross handles, black nylon, with index buttons.