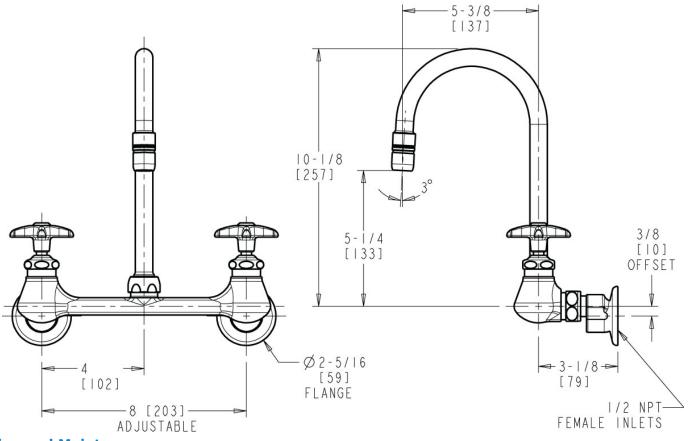

## **Features & Specifications**

- 8" body, adjustable arms 7-1/4" 8-3/4" centers
- 5-1/4" rigid/swing gooseneck spout
- Pressure compensating Softflo aerator with adapter 2.2 GPM
- Vandal Proof 2-1/2" cross handle with index button
- Slow compression operating cartridge, left-hand
- 3/8" offset inlet supply arm

## **Architect/Engineer Specification**

Chicago Faucets No. LWM4-A22-A Wall-mounted dual-inlet water faucet with adjustable centers, polished chrome finish. 8" body, adjustable arms 7-1/4" - 8-3/4" centers. 3/8" offset inlet supply arm. 5-1/4" rigid/swing gooseneck spout. Pressure compensating Softflo aerator with adapter, 2.2 GPM. Slow compression operating cartridge, left-hand turn. 2-1/2" cross handles, black nylon, with index buttons.