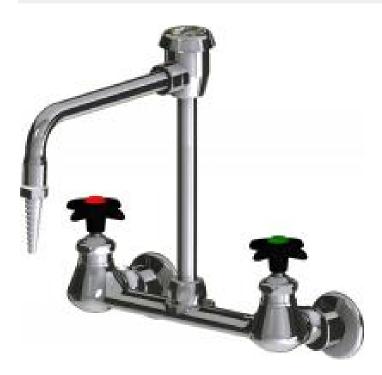

# **Product Type**

Wall-mounted dual-inlet water faucet with adjustable centers

## **Features & Specifications**

- 8" body, adjustable arms 7-1/4" 8-3/4" centers
- 8" rigid/swing gooseneck spout with atmospheric vacuum breaker
- Laboratory nozzle with 10 serrations for laboratory hose
- Vandal Proof 2-1/2" cross handle with index button
- Slow compression operating cartridge, left-hand
- 3/8" offset inlet supply arm

# **Architect/Engineer Specification**

Chicago Faucets No. LWM4-A12-F Wall-mounted dual-inlet water faucet with adjustable centers, polished chrome finish. 8" body, adjustable arms 7-1/4" - 8-3/4" centers. 3/8" offset inlet supply arm. 8" rigid/swing gooseneck spout with atmospheric vacuum breaker. Laboratory nozzle with 10 serrations for laboratory hose. Slow compression operating cartridge, left-hand turn. 2-1/2" cross handles, black nylon, with index buttons.