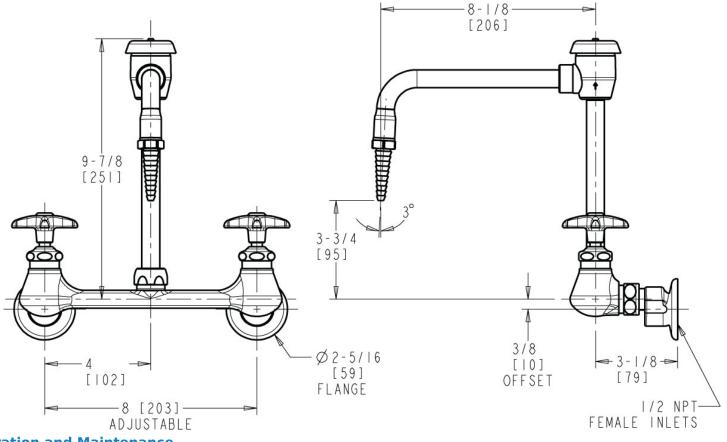

## **Features & Specifications**

- 8" body, adjustable arms 7-1/4" 8-3/4" centers
- 8" rigid/swing gooseneck spout with atmospheric vacuum breaker
- Laboratory nozzle with 10 serrations for laboratory hose
- Vandal Proof 2-1/2" cross handle with index button
- Slow compression operating cartridge, left-hand
- 3/8" offset inlet supply arm

# **Architect/Engineer Specification**

Chicago Faucets No. LWM4-A12-F Wall-mounted dual-inlet water faucet with adjustable centers, polished chrome finish. 8" body, adjustable arms 7-1/4" - 8-3/4" centers. 3/8" offset inlet supply arm. 8" rigid/swing gooseneck spout with atmospheric vacuum breaker. Laboratory nozzle with 10 serrations for laboratory hose. Slow compression operating cartridge, left-hand turn. 2-1/2" cross handles, black nylon, with index buttons.