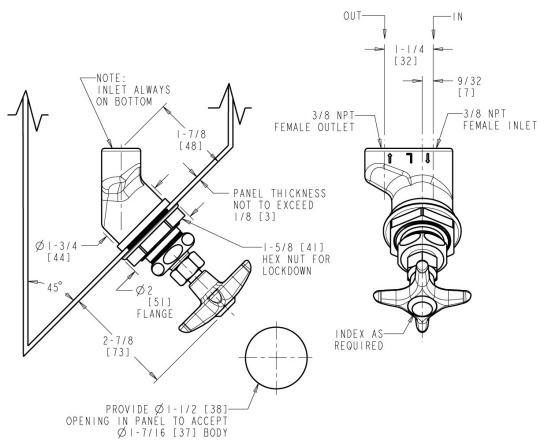

## **Product Type**

Concealed valve, left-hand for 45° angle panels

#### **Architect/Engineer Specification**

Chicago Faucets No. LRV-N2-A2F Concealed valve, left-hand for 45° angle panels, polished chrome finish. Needle valve compression operating cartridge, left-hand turn. 2-1/2" cross handle, black nylon. Laboratory index button, black with white letters, HE.