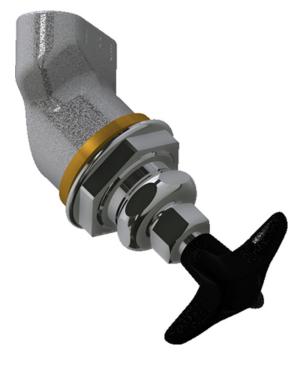

## **Product Type**

Concealed valve, left-hand for 45° angle panels

# **Features & Specifications**

- Vandal Proof 2-1/2" cross handle
- Needle valve compression operating cartridge, left-hand

#### **Architect/Engineer Specification**

Chicago Faucets No. LRV-N2-A2F Concealed valve, left-hand for 45° angle panels, polished chrome finish. Needle valve compression operating cartridge, left-hand turn. 2-1/2" cross handle, black nylon. Laboratory index button, black with white letters, HE.