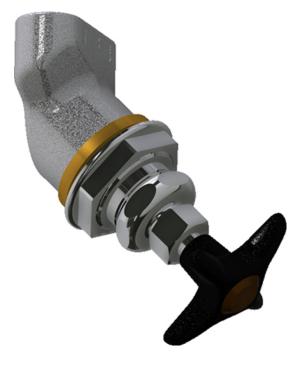

# **Product Type**

Concealed valve, left-hand for 45° angle panels

# **Features & Specifications**

- Vandal Proof 2-1/2" cross handle
- Needle valve compression operating cartridge, left-hand

### **Architect/Engineer Specification**

Chicago Faucets No. LRV-N2-A2D Concealed valve, left-hand for 45° angle panels, polished chrome finish. Needle valve compression operating cartridge, left-hand turn. 2-1/2" cross handle, black nylon. Laboratory index button, brown with white letters, NIT (Nitrogen).