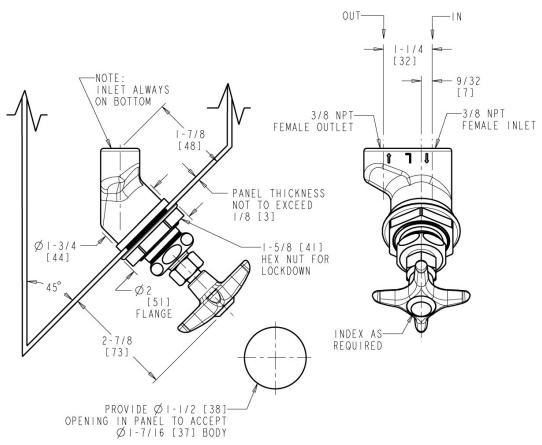

# **Product Type**

Concealed valve, left-hand for 45° angle panels

# **Features & Specifications**

- Vandal Proof 2-1/2" cross handle
- Needle valve compression operating cartridge, left-hand

### **Architect/Engineer Specification**

Chicago Faucets No. LRV-N2-A2D Concealed valve, left-hand for 45° angle panels, polished chrome finish. Needle valve compression operating cartridge, left-hand turn. 2-1/2" cross handle, black nylon. Laboratory index button, brown with white letters, NIT (Nitrogen).