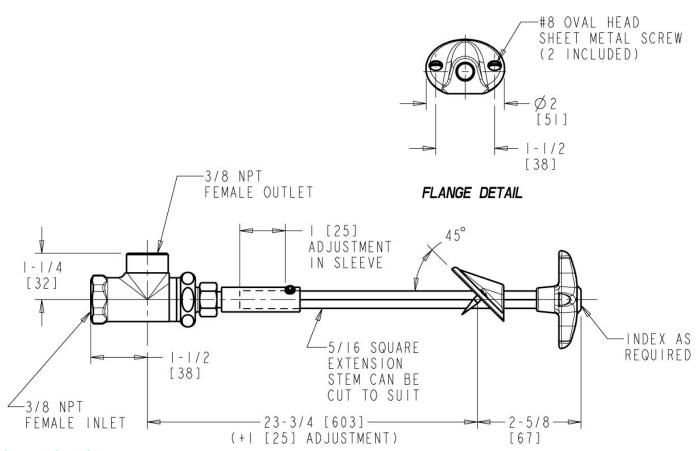

## **Product Type**

Remote valve for 45° angle panels

## **Features & Specifications**

- Vandal Proof 2-1/2" cross handle
- Needle valve compression operating cartridge, left-hand

### **Architect/Engineer Specification**

Chicago Faucets No. LRV-F6-A2L Remote valve for 45° angle panels, polished chrome finish. Needle valve compression operating cartridge, left-hand turn. 2-1/2" cross handle, black nylon. Laboratory index button, light blue with black letters, CH4 (Methane).