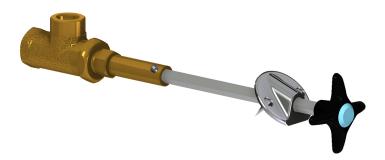

## **Product Type**

Remote valve for 45° angle panels

## **Features & Specifications**

- Vandal Proof 2-1/2" cross handle
- Needle valve compression operating cartridge, left-hand

### **Architect/Engineer Specification**

Chicago Faucets No. LRV-F6-A2L Remote valve for 45° angle panels, polished chrome finish. Needle valve compression operating cartridge, left-hand turn. 2-1/2" cross handle, black nylon. Laboratory index button, light blue with black letters, CH4 (Methane).