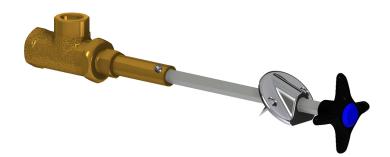

## **Product Type**

Remote valve for 45° angle panels

## **Features & Specifications**

- Vandal Proof 2-1/2" cross handle
- Needle valve compression operating cartridge, left-hand

## **Architect/Engineer Specification**

Chicago Faucets No. LRV-F6-A2C Remote valve for 45° angle panels, polished chrome finish. Needle valve compression operating cartridge, left-hand turn. 2-1/2" cross handle, black nylon. Laboratory index button, dark blue with white letters, GAS.