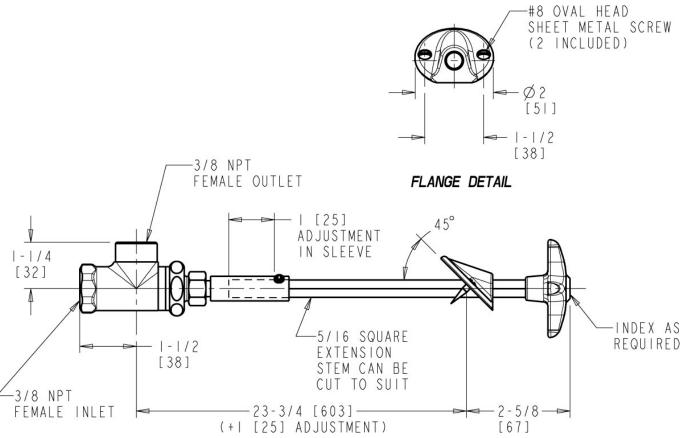

## **Product Type**

Remote valve for 45° angle panels

## **Features & Specifications**

- Vandal Proof 2-1/2" cross handle
- Needle valve compression operating cartridge, left-hand

## **Architect/Engineer Specification**

Chicago Faucets No. LRV-F6-A2C Remote valve for 45° angle panels, polished chrome finish. Needle valve compression operating cartridge, left-hand turn. 2-1/2" cross handle, black nylon. Laboratory index button, dark blue with white letters, GAS.