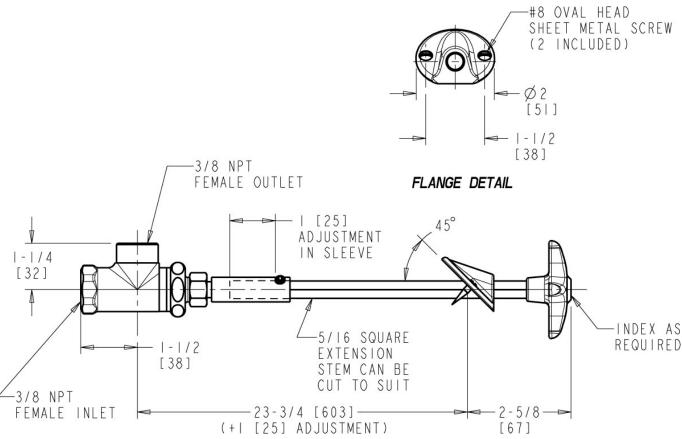

# **Product Type**

Remote valve for 45° angle panels

### **Features & Specifications**

- Vandal Proof 2-1/2" cross handle
- Needle valve compression operating cartridge, left-hand

## **Architect/Engineer Specification**

Chicago Faucets No. LRV-F6-A1M Remote valve for 45° angle panels, polished chrome finish. Needle valve compression operating cartridge, left-hand turn. 2-1/2" cross handle. Laboratory index button, light blue with black letters, SG.