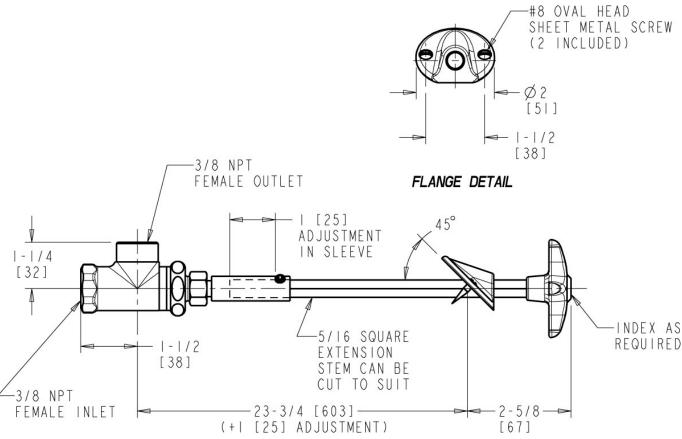

## **Product Type**

Remote valve for 45° angle panels

### **Features & Specifications**

- Vandal Proof 2-1/2" cross handle
- Needle valve compression operating cartridge, left-hand

## **Architect/Engineer Specification**

Chicago Faucets No. LRV-F6-A1L Remote valve for 45° angle panels, polished chrome finish. Needle valve compression operating cartridge, left-hand turn. 2-1/2" cross handle. Laboratory index button, light blue with black letters, CH4 (Methane).