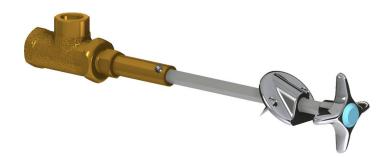

## **Product Type**

Remote valve for 45° angle panels

### **Features & Specifications**

- Vandal Proof 2-1/2" cross handle
- Needle valve compression operating cartridge, left-hand

## **Architect/Engineer Specification**

Chicago Faucets No. LRV-F6-A1L Remote valve for 45° angle panels, polished chrome finish. Needle valve compression operating cartridge, left-hand turn. 2-1/2" cross handle. Laboratory index button, light blue with black letters, CH4 (Methane).