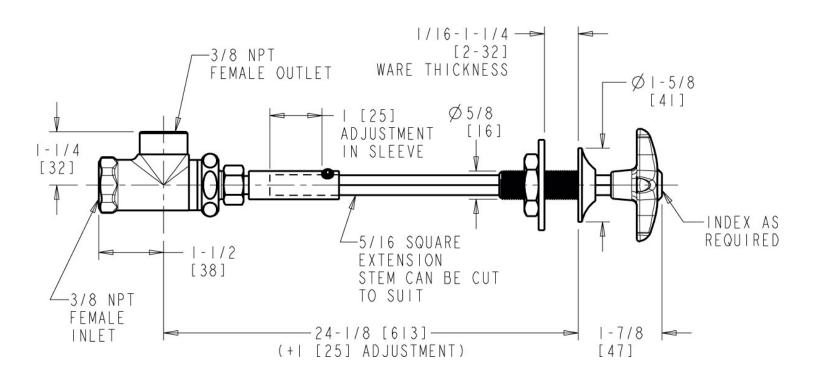

# **Product Type**

Remote valve for straight panels

## **Features & Specifications**

- Vandal Proof 2-1/2" cross handle
- Needle valve compression operating cartridge, left-hand

# **Architect/Engineer Specification**

Chicago Faucets No. LRV-F5-A1M Remote valve for straight panels, polished chrome finish. Needle valve compression operating cartridge, left-hand turn. 2-1/2" cross handle. Laboratory index button, light blue with black letters, SG.