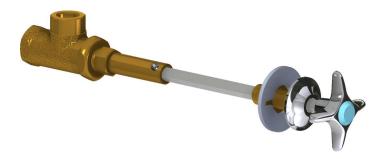

# **Product Type**

Remote valve for straight panels

## **Features & Specifications**

- Vandal Proof 2-1/2" cross handle
- Needle valve compression operating cartridge, left-hand

# **Architect/Engineer Specification**

Chicago Faucets No. LRV-F5-A1M Remote valve for straight panels, polished chrome finish. Needle valve compression operating cartridge, left-hand turn. 2-1/2" cross handle. Laboratory index button, light blue with black letters, SG.