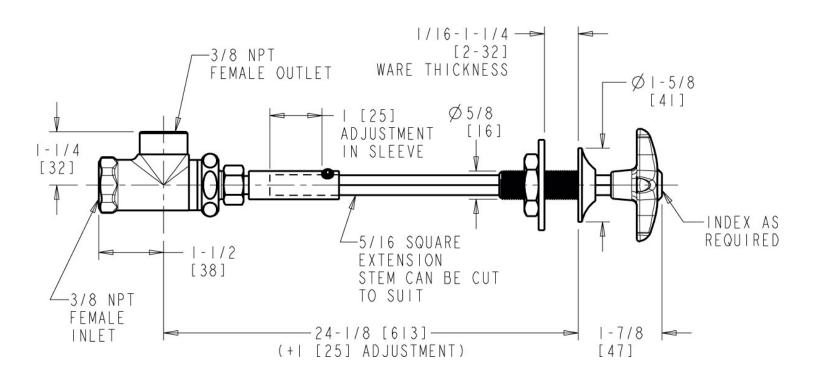

# **Features & Specifications**

- Vandal Proof 2-1/2" cross handle
- Needle valve compression operating cartridge, left-hand

## **Architect/Engineer Specification**

Chicago Faucets No. LRV-F5-A1G Remote valve for straight panels, polished chrome finish. Needle valve compression operating cartridge, left-hand turn. 2-1/2" cross handle. Laboratory index button, pink with black letters, CO2.