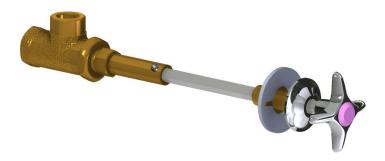

# **Product Type**

Remote valve for straight panels

# **Features & Specifications**

- Vandal Proof 2-1/2" cross handle
- Needle valve compression operating cartridge, left-hand

## **Architect/Engineer Specification**

Chicago Faucets No. LRV-F5-A1G Remote valve for straight panels, polished chrome finish. Needle valve compression operating cartridge, left-hand turn. 2-1/2" cross handle. Laboratory index button, pink with black letters, CO2.