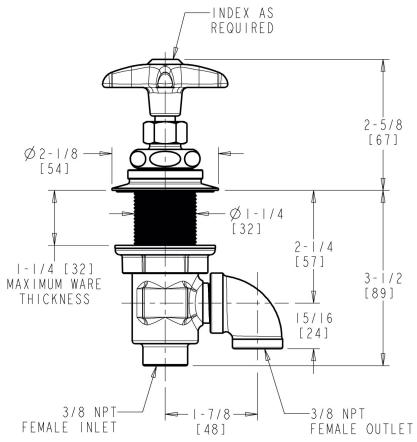

#### **Architect/Engineer Specification**

Chicago Faucets No. LRV-F4-A2I Concealed valve for straight mount panels, polished chrome finish. Needle valve compression operating cartridge, left-hand turn. 2-1/2" cross handle, black nylon. Laboratory index button, pink with black letter, H (Hydrogen).