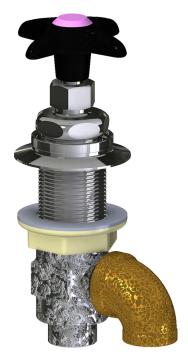

#### **Architect/Engineer Specification**

Chicago Faucets No. LRV-F4-A2I Concealed valve for straight mount panels, polished chrome finish. Needle valve compression operating cartridge, left-hand turn. 2-1/2" cross handle, black nylon. Laboratory index button, pink with black letter, H (Hydrogen).