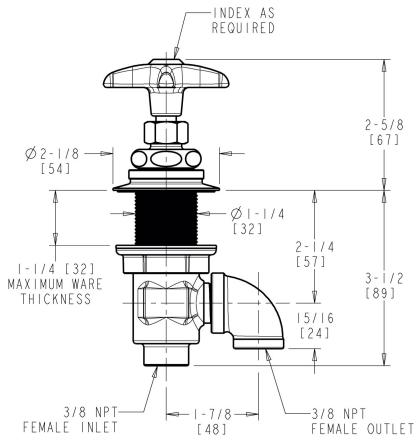

### **Architect/Engineer Specification**

Chicago Faucets No. LRV-F4-A2G Concealed valve for straight mount panels, polished chrome finish. Needle valve compression operating cartridge, left-hand turn. 2-1/2" cross handle, black nylon. Laboratory index button, pink with black letters, CO2.