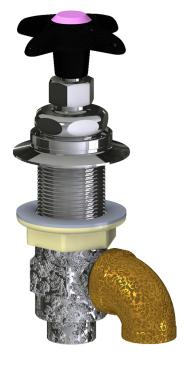

### **Architect/Engineer Specification**

Chicago Faucets No. LRV-F4-A2G Concealed valve for straight mount panels, polished chrome finish. Needle valve compression operating cartridge, left-hand turn. 2-1/2" cross handle, black nylon. Laboratory index button, pink with black letters, CO2.