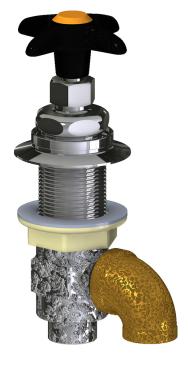

#### **Architect/Engineer Specification**

Chicago Faucets No. LRV-F4-A2A Concealed valve for straight mount panels, polished chrome finish. Needle valve compression operating cartridge, left-hand turn. 2-1/2" cross handle, black nylon. Laboratory index button, orange with black letters, AIR.