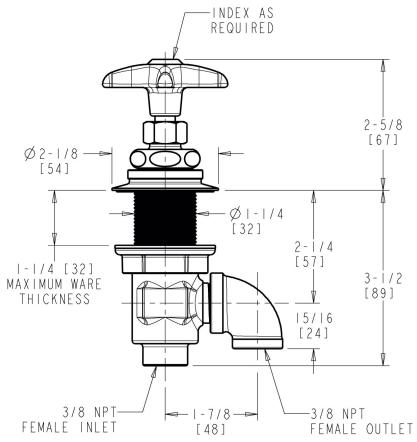

#### **Architect/Engineer Specification**

Chicago Faucets No. LRV-F4-A2A Concealed valve for straight mount panels, polished chrome finish. Needle valve compression operating cartridge, left-hand turn. 2-1/2" cross handle, black nylon. Laboratory index button, orange with black letters, AIR.